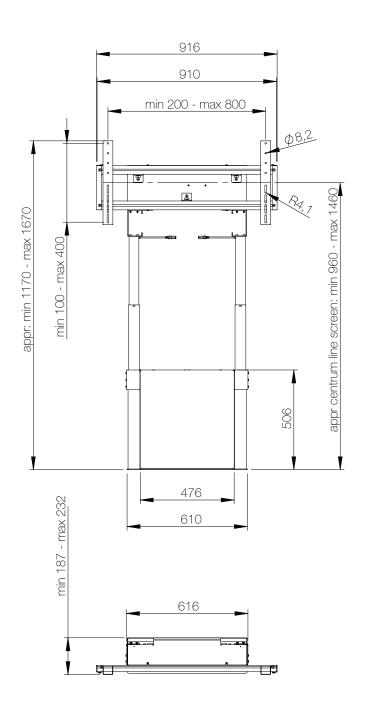

www.smartmediasolutions.se Func Wall/Floor Motorized 2015-01-16

Rec. display size: From 46" Maximum display weight: 120 kg Horisontal VESA: 200 - 800 Vertical VESA: 100 - 400

Stroke: 500 mm

Dedicated area for storage inside the product [mm]:

496 x 472 x 96.

Lockable: with the accompanying locking pin or with a pad-

lock (not included).

## PRODUCT DIMENSIONS [mm]

www.smartmediasolutions.se