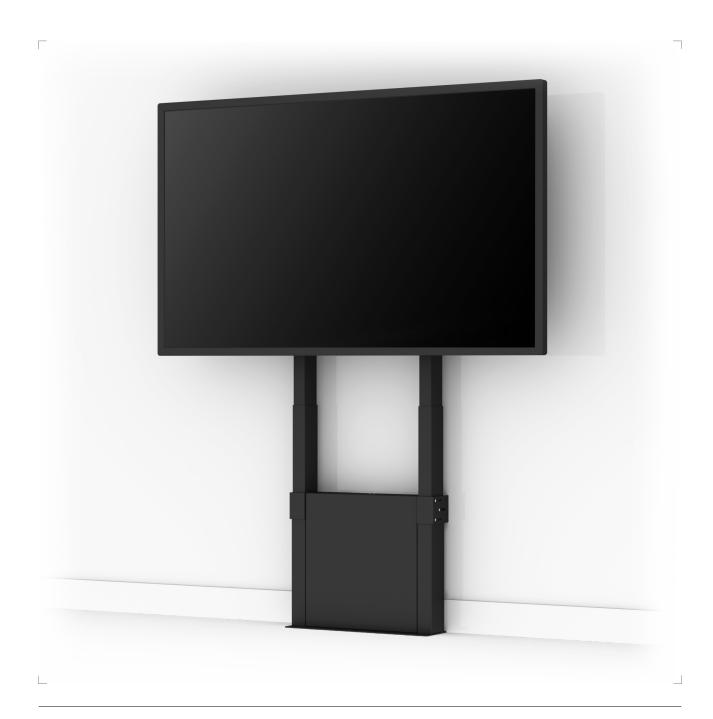

## Stable & ergonomic

Func Wall/Floor Motorized is easy to adjust for different needs. The very stable design is perfect for large heavy displays and touch-sensitive displays. The motorized height adjustment ensures the user to present or interact with the display in an ergonomic position, whether very tall, short, standing up or sitting down. The design includes a storage box for e.g. mini PC, codec or laptop, easily accessed from the front. The box can be locked with a padlock (not supplied).