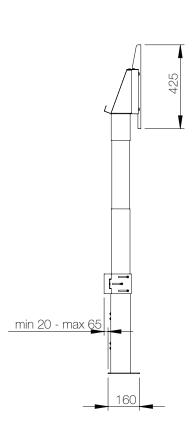

www.smartmediasolutions.se Func Wall/Floor Motorized 2015-01-16

Rec. display size: From 46" Maximum display weight: 120 kg Horisontal VESA: 200 - 800 Vertical VESA: 100 - 400

Stroke: 500 mm

Dedicated area for storage inside the product [mm]:

496 x 472 x 96.

Lockable: with the accompanying locking pin or with a pad-

lock (not included).

## PRODUCT DIMENSIONS [mm]

www.smartmediasolutions.se