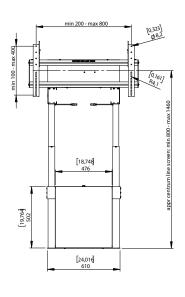

## ▲ TECHNICAL DRAWING (INCH/MM)

FMT091001, FMT091002 / FUNC WALL/FLOOR MOTORIZED