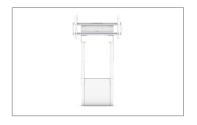

## ▲ TECHNICAL DRAWING (INCH/MM)

FMT091001, FMT091002 / FUNC WALL/FLOOR MOTORIZED