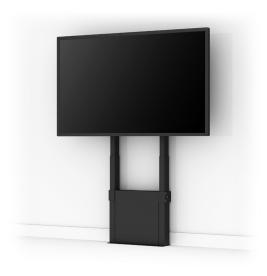

# FUNC WALL/FLOOR MOTORIZED

Func Wall/Floor Motorized is easy to adjust for different needs. The very stable design is perfect for large heavy displays and touch displays. The motorized height adjustment ensures that the user can interact with the display in an ergonomic position. The smart design shifts the weight to the floor, which means you can use a heavy display also on thin walls.

A storage box for e.g. codec or laptop is included. The box can be locked with a padlock (not supplied).