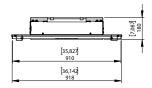

A storage box for e.g. codec or laptop is included. The box can be locked with a padlock (not supplied).

496x472x96

WARRANTY: 2 years.