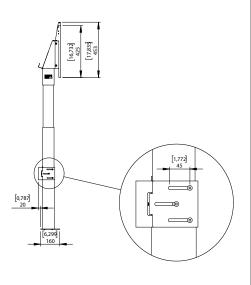

## ▲ TECHNICAL DRAWING (INCH/MM)

FMT091001, FMT091002 / FUNC WALL/FLOOR MOTORIZED