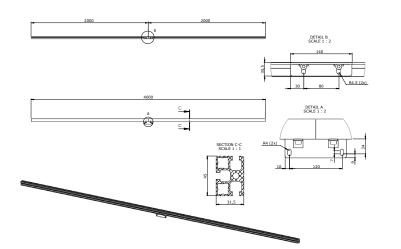

PW010016 SMS MULTI DISPLAY WALL PILLAR 1X2000





#### INFO

- Finish: Aluminium
- Choose between either one package with one rail of length 2,000 mm (PW010016) or one package with two rails of length 2,000 mm (PW010006).
- The rails can be cut to the desired length.
- Simplifies mounting of the Multi Display Wall series. Wall fittings and end caps are included in the Multi Display order.
- NBI It is important to use all of the pieces that are included in the Multi Display wall fittings used with the product, in order to ensure the strength and load capacity of the mounting.



#### SIMPLE ORDERING

#### ART. NO.

PW010016 SMS Multi Display Wall Pillar 1x2000 mm PW010006 SMS Multi Display Wall Pillar 2x2000 mm



## ▲ TECHNICAL DRAWING (MM)

PW010006 SMS MULTI DISPLAY WALL PILLAR 2X2000