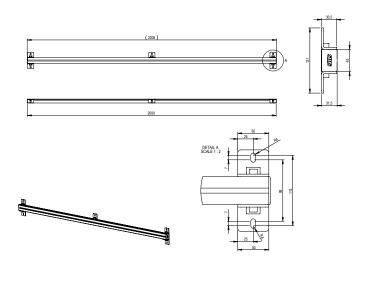

# SMS MULTI DISPLAY WALL PILLAR



# Extra fast and accurate mounting of video rows.

Using one long mounting rail rather than several small ones allows you to mount SMS Multi Display Wall modules faster, and perfectly aligned. The long rail has an additional advantage where it is necessary to fix mounting screws in wall beams, since it will cover more beams. This makes it easier to find the locations of a sufficient number of beams for safe mounting.

The product consists of either one rail of length 2,000 mm or two rails of length 2,000 mm, on which Multi Display Wall modules are mounted as required. It is possible to cut and combine the rails freely. And everything is made from aluminium.

### ▲ TECHNICAL DRAWING (MM)

PW010016 SMS MULTI DISPLAY WALL PILLAR 1X2000





#### INFO

- Finish: Aluminium
- Choose between either one package with one rail of length 2,000 mm (PW010016) or one package with two rails of length 2,000 mm (PW010006).
- The rails can be cut to the desired length.
- Simplifies mounting of the Multi Display Wall series. Wall fittings and end caps are included in the Multi Display order.
- NBI It is important to use all of the pieces that are included in the Multi Display wall fittings used with the product, in order to ensure the strength and load capacity of the mounting.



#### SIMPLE ORDERING

#### ART. NO.

PW010016 SMS Multi Display Wall Pillar 1x2000 mm PW010006 SMS Multi Display Wall Pillar 2x2000 mm



## ▲ TECHNICAL DRAWING (MM)

PW010006 SMS MULTI DISPLAY WALL PILLAR 2X2000