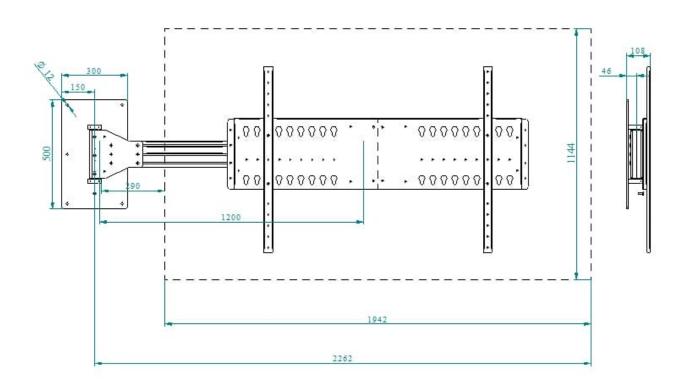

## FLAGGY MAXI - FLAG MOUNT FOR MONITORS UP TO 110"

**SKU:** 25663

MAX LOAD 80 kg

Support rotation angle

Material

Iron

**Treatments** 

Powder coated

## Flaggy Maxi, flag mount for monitors up to 110"

The Flaggy Maxi mount allows 180° movement of even large monitors, the mount has two pivot points, ensuring the monitor is always optimally positioned for audience viewing.

The VESA mount supports up to 1500x800.

Every EUROMET product is manufactured in conformity with regulatory standards CE, regarding IEC 60065 paragraph 19 and IEC 60950-1 paragraph 4.2.1, inherant to the security of suspended loads and anti-tipping for monitor supports.