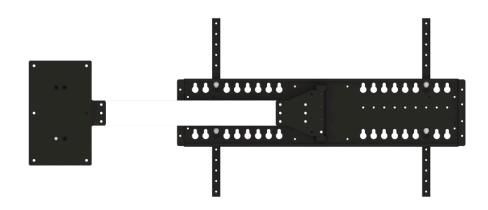

## Flaggy Maxi, flag mount for monitors up to 110"

The Flaggy Maxi mount allows 180° movement of even large monitors, the mount has two pivot points, ensuring the monitor is always optimally positioned for audience viewing.

The VESA mount supports up to 1500x800.

Every EUROMET product is manufactured in conformity with regulatory standards CE, regarding IEC 60065 paragraph 19 and IEC 60950-1 paragraph 4.2.1, inherant to the security of suspended loads and anti-tipping for monitor supports.