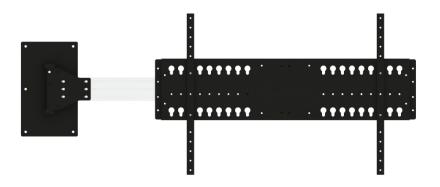

## Flaggy Maxi, flag mount for monitors up to 110"

The Flaggy Maxi mount allows 180° movement of even large monitors, the mount has two pivot points, ensuring the monitor is always optimally positioned for audience viewing.

The VESA mount supports up to 1500x800.

Every EUROMET product is manufactured in conformity with regulatory standards CE, regarding IEC 60065 paragraph 19 and IEC 60950-1 paragraph 4.2.1, inherant to the security of suspended loads and anti-tipping for monitor supports.