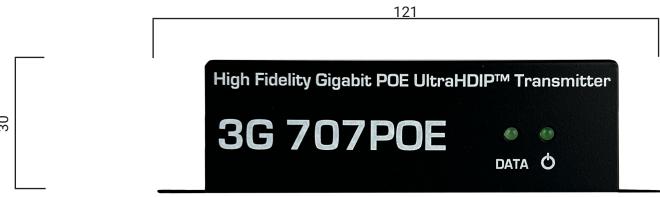

# ULTRA Series UL-707POE (VBS-HDIP-707POE)

All measurements in millimeters (mm)

### **Specifications**

**Operating Temp** 

| Bandwidth           | 180-500 Mbps                                                   | POE                            | IEEE 802.3af (10W)                                      |
|---------------------|----------------------------------------------------------------|--------------------------------|---------------------------------------------------------|
| Compliance          | HDCP 2.2<br>RoHS/FCC/CE                                        | Ports                          | Gigabit Ethernet<br>HDMI In<br>3.5mm RS232 w/null modem |
| Dimensions & Weight | 121 x 30 x 125 mm<br>4.8" x 1.2" x 4.9" in<br>0.27 kg / 0.6 lb | Power Supply<br>(not included) | 5V-18V<br>5.5mm/2.1mm, Positive tip                     |
| Encryption          | ryption AES-128 Encryption Supported Audio Video               | Supported Audio &              | Audio: All Audio Formats                                |
|                     |                                                                | 11400                          | Video: Up to 4096x2160                                  |