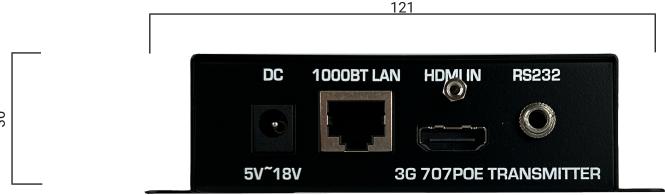

#### **Back of Device:**

All measurements in millimeters (mm)

0-60 °C / 32-140 °F

### **Specifications**

**Operating Temp** 

| Bandwidth           | 180-500 Mbps                                                   | POE                            | IEEE 802.3af (10W)                                      |
|---------------------|----------------------------------------------------------------|--------------------------------|---------------------------------------------------------|
| Compliance          | HDCP 2.2<br>RoHS/FCC/CE                                        | Ports                          | Gigabit Ethernet<br>HDMI In<br>3.5mm RS232 w/null modem |
| Dimensions & Weight | 121 x 30 x 125 mm<br>4.8" x 1.2" x 4.9" in<br>0.27 kg / 0.6 lb | Power Supply<br>(not included) | 5V-18V<br>5.5mm/2.1mm, Positive tip                     |
| Encryption          | ryption AES-128 Encryption Supported Audio Video               | Supported Audio &              | Audio: All Audio Formats                                |
|                     |                                                                | 11400                          | Video: Up to 4096x2160                                  |