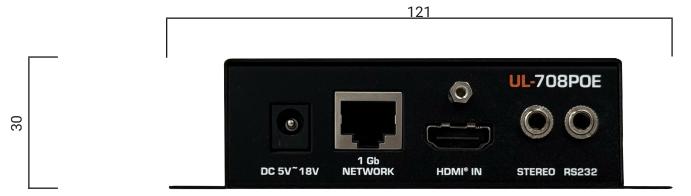

--------------------------|--------------------------------|----------------------------------------------------------------------------------------------------------|
| HDCP 2.2 Support | Display content with HDCP 2.2 copy/content protection on any HDMI screen in system | Integrated Endpoint<br>Control | Control endpoints with RS232, IR and CEC                                                                 |
|                  |                                                                                    | Scalability                    | Fully compatible with Ultra and<br>Omega products                                                        |

# ULTRA Series UL-708P0E (VBS-HDIP-708P0E)



#### Front of Device:



### All measurements in millimeters (mm)

#### **Back of Device:**



### **Specifications**

| Bandwidth           | 180-500 Mbps                               | POE                                             | IEEE 802.3af (10W)                                             |
|---------------------|--------------------------------------------|-------------------------------------------------|----------------------------------------------------------------|
| Compliance          | HDCP 2.2<br>RoHS/FCC/CE                    | Ports Gigabit Ethernet HDMI In 3.5mm Stereo Out |                                                                |
| Dimensions & Weight | 121 x 30 x 125 mm<br>4.8" x 1.2" x 4.9" in |                                                 | 3.5mm RS232 w/null modem                                       |
| Encryption          | 0.27 kg / 0.6