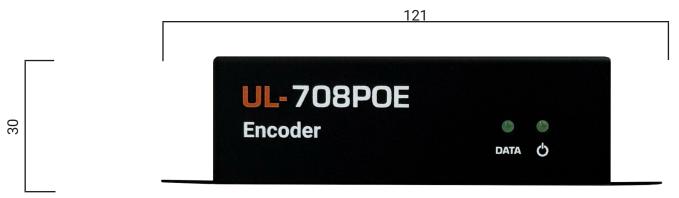

-----------|------------------------------------------------------------------------------------|--------------------------------|----------------------------------------------------------------------------------------------------------|
| HDCP 2.2 Support | Display content with HDCP 2.2 copy/content protection on any HDMI screen in system | Integrated Endpoint<br>Control | Control endpoints with RS232, IR and CEC                                                                 |
|                  |                                                                                    | Scalability                    | Fully compatible with Ultra and<br>Omega products                                                        |

# ULTRA Series UL-708P0E (VBS-HDIP-708P0E)



#### Front of Device:



### All measurements in millimeters (mm)

#### **Back of Device:**



### **Specifications**

| Bandwidth           | 180-500 Mbps                               | POE                                             | IEEE 802.3af (10W)                                             |
|---------------------|--------------------------------------------|-------------------------------------------------|----------------------------------------------------------------|
| Compliance          | HDCP 2.2<br>RoHS/FCC/CE                    | Ports Gigabit Ethernet HDMI In 3.5mm Stereo Out |                                                                |
| Dimensions & Weight | 121 x 30 x 125 mm<br>4.8" x 1.2" x 4.9" in |                                                 | 3.5mm RS232 w/null modem