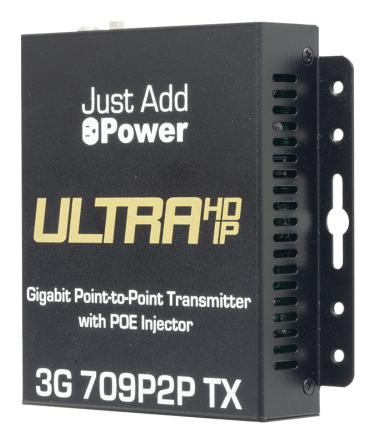

# 4K Point-To-Point Encoder (Transmitter) with POE Injector

The Ultra Series 709P2P Encoder (Transmitter) utilizes a single power input to distribute video, audio, and power over Ethernet to all downstream devices over the network.

# ULTRA Series UL-709P2P (VBS-HDIP-709P2P)