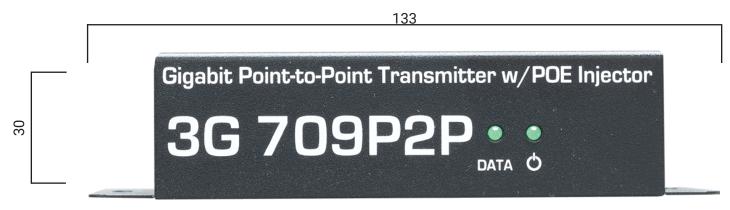

#### Front of Device:

All measurements in millimeters (mm)

### Specifications

| Bandwidth           | 180-500 Mbps                                                    | POE + POE Out            | IEEE 802.3at (20W - 30W)                                         |
|---------------------|-----------------------------------------------------------------|--------------------------|------------------------------------------------------------------|
| Compliance          | HDCP 2.2<br>RoHS/FCC/CE                                         | Ports                    | Gigabit Ethernet<br>HDMI In                                      |
| Dimensions & Weight | 133 x 30 x 125 mm<br>5.2" x 1.2" x 4.9" inch<br>0.36kg / 0.8 lb | Power In                 | 3.5mm RS232 w/null modem<br>10~16V                               |
| Encryption          | AES-128 Encryption                                              |                          | 20 watts minimum<br>5.5mm/2.1mm, Positive tip                    |
| Operating Temp      | 0-60 °C / 32-140 °F                                             | Supported<br>Resolutions | <b>Audio:</b> All Audio Formats<br><b>Video:</b> Up to 4096x2160 |
|                     |                                                                 |                          | (interlaced & progressive)                                       |