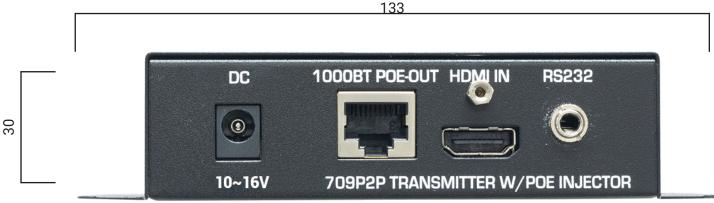

#### **Back of Device:**

All measurements in millimeters (mm)

### Specifications

| Bandwidth           | 180-500 Mbps                                                    | POE + POE Out            | IEEE 802.3at (20W - 30W)                                         |
|---------------------|-----------------------------------------------------------------|--------------------------|------------------------------------------------------------------|
| Compliance          | HDCP 2.2<br>RoHS/FCC/CE                                         | Ports                    | Gigabit Ethernet<br>HDMI In                                      |
| Dimensions & Weight | 133 x 30 x 125 mm<br>5.2" x 1.2" x 4.9" inch<br>0.36kg / 0.8 lb | Power In                 | 3.5mm RS232 w/null modem<br>10~16V                               |
| Encryption          | AES-128 Encryption                                              |                          | 20 watts minimum<br>5.5mm/2.1mm, Positive tip                    |
| Operating Temp      | 0-60 °C / 32-140 °F                                             | Supported<br>Resolutions | <b>Audio:</b> All Audio Formats<br><b>Video:</b> Up to 4096x2160 |
|                     |                                                                 |                          | (interlaced & progressive)                                       |