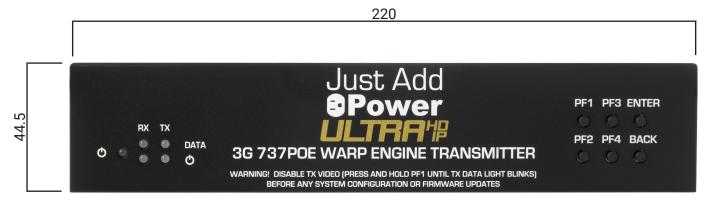

## ULTRA Series UL-737POE (VBS-HDIP-737POE)



### Warp Engine Encoder (Transmitter) with 360° Video Rotation



The Ultra Series 737POE Warp Engine Encoder (Transmitter) rotates any video signal in 0.1° degree increments. Distribute 4K video over a single Cat5e or greater network cable.

A single Warp Engine Encoder (Transmitter) can build a full Artistic Video Wall with displays rotated at any angle and the ability to show any source in the system!

The Warp Engine Encoder (Transmitter) is fully compatible with all Ultra Series installations. Add a single Warp Engine to provide rotation to all displays. Multiple Warp Engines can be combined to

### **Features**



# ULTRA Series UL-737POE (VBS-HDIP-737POE)



#### Front of Device:



All measurements in millimeters (mm)

#### **Back of Device:**



All measurements in millimeters (mm)

### **Specifications**

| Bandwidth           | 180-500 Mbps                                                                                 | POE                            | IEEE 802.3at (20W)                             |
|---------------------|----------------------------------------------------------------------------------------------|--------------------------------|------------------------------------------------|
| Compliance          | HDCP 2.2 & RoHS/FCC/CE                                                                       | Ports                          | 2 x Gigabit Ethernet                           |
| Dimensions & Weight | 220x44.5x124 mm<br>8.66x1.75x4.88 inch<br>(