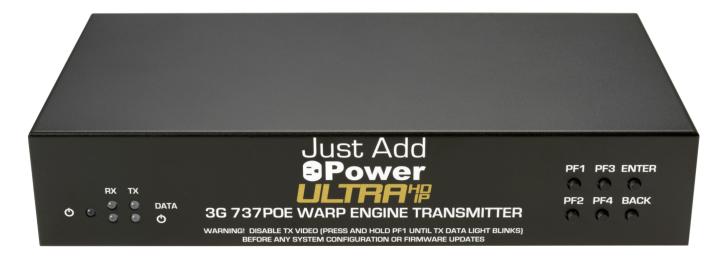

## ULTRA Series UL-737POE (VBS-HDIP-737POE)

### Warp Engine Encoder (Transmitter) with 360° Video Rotation

The Ultra Series 737POE Warp Engine Encoder (Transmitter) rotates any video signal in 0.1° degree increments. Distribute 4K video over a single Cat5e or greater network cable.