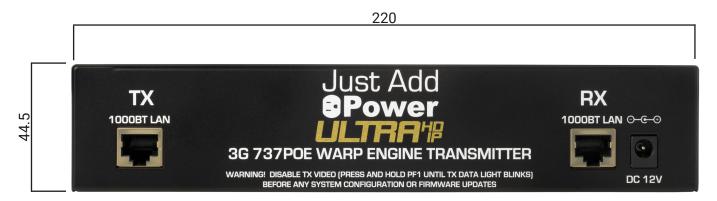

eries UL-737POE (VBS-HDIP-737POE)



### Warp Engine Encoder (Transmitter) with 360° Video Rotation



The Ultra Series 737POE Warp Engine Encoder (Transmitter) rotates any video signal in 0.1° degree increments. Distribute 4K video over a single Cat5e or greater network cable.

A single Warp Engine Encoder (Transmitter) can build a full Artistic Video Wall with displays rotated at any angle and the ability to show any source in the system!

The Warp Engine Encoder (Transmitter) is fully compatible with all Ultra Series installations. Add a single Warp Engine to provide rotation to all displays. Multiple Warp Engines can be combined to

### **Features**



# ULTRA Series UL-737POE (VBS-HDIP-737POE)



#### Front of Device:



All measurements in millimeters (mm)

#### **Back of Device:**



All measurements in millimeters (mm)

### **Specifications**

| Bandwidth           | 180-500 Mbps                                                                                 | POE                            | IEEE 802.3at (20W)                             |
|---------------------|----------------------------------------------------------------------------------------------|--------------------------------|------------------------------------------------|
| Compliance          | HDCP 2.2 & RoHS/FCC/CE                                                                       | Ports                          | 2 x Gigabit Ethernet                           |
| Dimensions & Weight | 220x44.5x124 mm<br>8.66x1.75x4.88 inch<br>(19-inch rack, 1 RU with wings)<br>1.0 kg / 2.2 lb | Power Supply<b