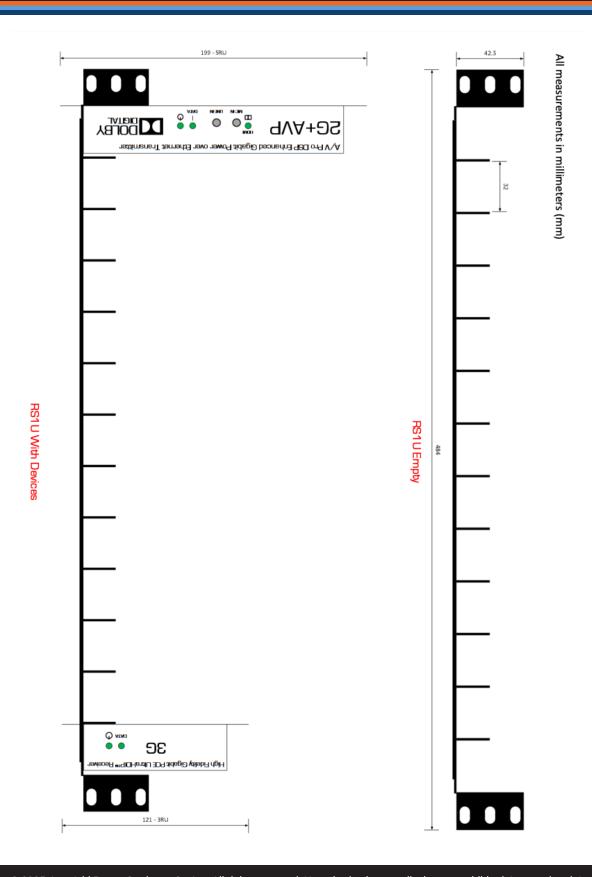

## **Specification**

Capacity 13 slots

**Overall Dimensions** 439 x 44.5 x 159 mm 17" x 1.75" x 6.26" inch

(19-inch rack, 1 RU)

Rack Height with 3

**Units Installed** 

3-5 RU

Slot Dimensions 34 x 159mm

**Weight** 0.91 kg / 2.0 lb