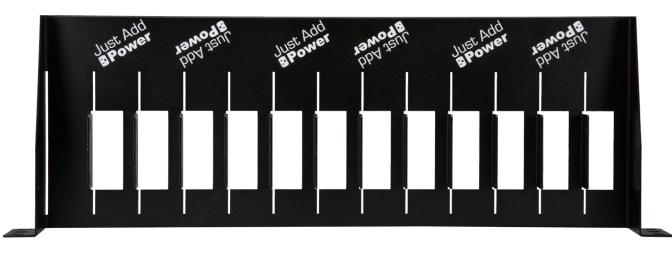

## Organize Your Shelf

Holds up to 13 Just Add Power standalone units.

The Just Add Power 1-Rack Unit Rack Shelf (RS1U) provides an easy way to mount standalone Just Add Power Omega, Ultra, and MaxColor Encoders (Transmitters) and Decoders (Receivers) in a rack. Just Add Power units in the RS1U will take up between 3-5 RU of space.

Pre-cut slots with separating tabs for ventilation.

## **Specification**

Capacity 13 slots

**Overall Dimensions** 439 x 44.5 x 159 mm 17" x 1.75" x 6.26" inch

(19-inch rack, 1 RU)

Rack Height with 3

**Units Installed** 

3-5 RU

Slot Dimensions 34 x 159mm