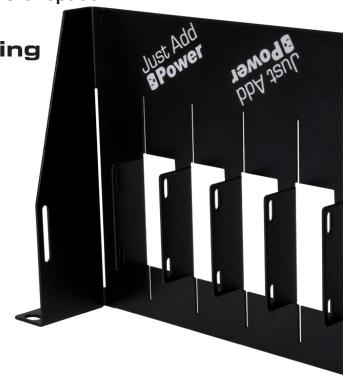

## Organize Your Shelf

Holds up to 13 Just Add Power standalone units.

The Just Add Power 1-Rack Unit Rack Shelf (RS1U) provides an easy way to mount standalone Just Add Power Omega, Ultra, and MaxColor Encoders (Transmitters) and Decoders (Receivers) in a rack. Just Add Power units in the RS1U will take up between 3-5 RU of space.

Pre-cut slots with separating tabs for ventilation.