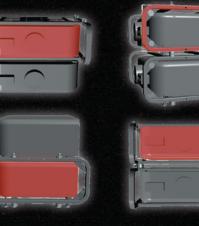

## UNLIMITED POSSIBILITIES

- Matrix is an innovative Rigging and Stacking cage concept and it also makes it possible to protect and enhance projector handling. It enables any kind of installation and projection.
- Clearly marked by a light and compact design, keeping the cage close to the projector, thus making transport and mounting easier.
- Matrix confers a smooth and simple graphic architecture, thanks to the multiple fastening positions for floor, tilted or vertical mounting - also stacked.
- Modularity is its innovative feature, thanks to a large set of accessories that can be added and combined to meet any installation requirement.
- Matrix' efficient design enables to easily use all of the main accessories, such as ultra-short throw lenses, cameras and air filters
- The stacking system is quick, precise and it ensures any configuration, both horizontally and vertically
- All materials are premium quality and carefully selected based on a strict quality check.
- The structure is 100% "Made in Italy"