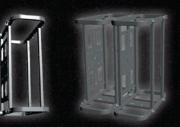

One-cage-only stacked mode

Stacked portrait mode

Quick truss installation option