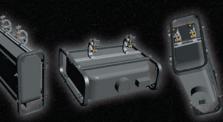

## UNLIMITED POSSIBILITIES

- Matrix is an innovative Rigging and Stacking cage concept and it also makes it possible to protect and enhance projector handling. It enables any kind of installation and projection.
- Clearly marked by a light and compact design, keeping the cage close to the projector, thus making transport and mounting easier.
- Matrix confers a smooth and simple graphic architecture, thanks to the multiple fastening positions for floor, tilted or vertical mounting - also stacked.
- Modularity is its innovative feature, thanks to a large set of accessories that can be added and combined to meet any installation requirement.
- Matrix' efficient design enables to easily use all of the main accessories, such as ultra-short throw lenses, cameras and air filters
- The stacking system is quick, precise and it ensures any configuration, both horizontally and vertically
- All materials are premium quality and carefully selected based on a strict quality check.
- The structure is 100% "Made in Italy"