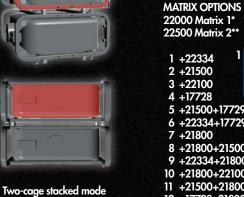

One-cage-only stacked mode

Stacked portrait mode

Quick truss installation option

### 22000 Matrix 1\* 22500 Matrix 2\*\*

MATRIX

1 + 223342 +21500 3 +22100 4 +17728 5 +21500+17729 6 +22334+17729 7 +21800 8 +21800+21500 9 +22334+21800 10 +21800+22100 11 +21500+21800+17729 12 +17728+21800 13 +22334+17729+21800

- \* Matrix 1: Up 10000 lumen projectors
- \*\* Matrix 2: Over 10000 lumen projectors

14 22000+21400

24