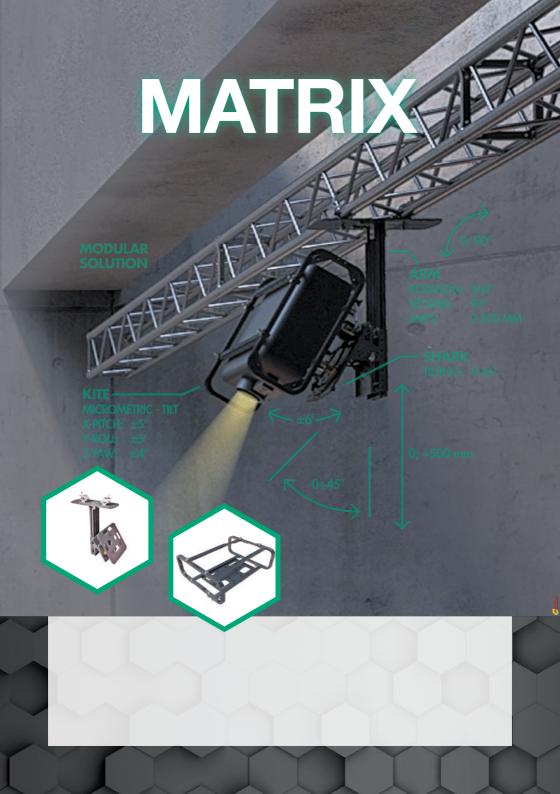

## UNLIMITED POSSIBILITIES

- Matrix is an innovative Rigging and Stacking cage concept and it also makes it possible to protect and enhance projector handling. It enables any kind of installation and projection.
- Clearly marked by a light and compact design, keeping the cage close to the projector, thus making transport and mounting easier.
- Matrix confers a smooth and simple graphic architecture, thanks to the multiple fastening positions for floor, tilted or vertical mounting - also stacked.
- Modularity is its innovative feature, thanks to a large set of accessories that can be added and combined to meet any installation requirement.
- Matrix' efficient design enables to easily use all of the main accessories, such as ultra-short throw lenses, cameras and air filters
- The stacking system is quick, precise and it ensures any configuration, both horizontally and vertically
- All materials are premium quality and carefully selected based on a strict quality check.
- The structure is 100% "Made in Italy"

### MATRIX