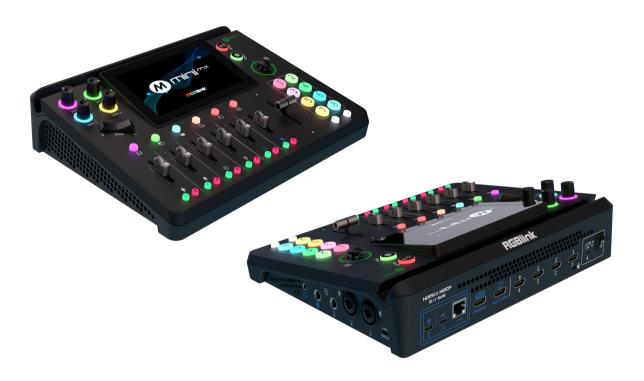

# mini-mx

### **Streaming Video Mixer**

#### Mix to the max.

The all-in-one mini-mx video enables accessible professional multi-source video productions with cameras, laptops and multiple audio sources. For live presentation and streaming, do it all with ease from the unique and fully featured mini-mx. mini-mx supports VISCA protocol for PTZ control. Control up four separate cameras with pan, tilt, zoom and focus. The joystick provides tactile control for each PTZ camera. Used together toggle, set pan, tilt, zoom and focus from the front panel. Joystick and toggle are additionally dynamically assigned to settings including scale, position and crop for enhanced useability.

#### **Key Features**

- 4K multi-channel streaming video mixer
- Built-in 5.5 inch touch screen for menu operation
- Quad HDMI 2.0 inputs, resolutions up to 4K@60
- Dual HDMI 1.3 outputs for monitoring of multi-window PVW and PGM
- Dual MIC In, Dual Audio Out for audio monitoring
- Mix for HDMI embedded and external audio
- One-key recording. Recording capacity of hard drive is up to 2T
  Stream to up to 4 platforms simultaneously over IP and 32 platforms via TAO APP
- Support multi-layer overlay, layer scaling and cropping
- 15 switch effect modes
- 5-direction joystick for controlling up to 4 PTZ cameras
- Save and store up to 16 scene presets. One-click for preset recall
- Control via computer and software
- Support Chroma Key
- One-key quick switch between portrait and landscape screen