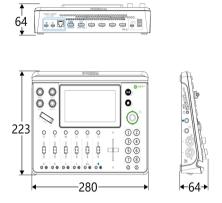

### **Dimension**

#### mini series

| Connectors     | Input                 | HDMI 4K                  | 4×HDMI-A                                                                                                                                          |  |
|----------------|-----------------------|--------------------------|---------------------------------------------------------------------------------------------------------------------------------------------------|--|
|                | Output                | HDMI 2K                  | 2×HDMI-A                                                                                                                                          |  |
|                | Catpat                | USB (Recording)          | 1×USB-C                                                                                                                                           |  |
|                |                       | USB (Stream)             | 1×USB-C                                                                                                                                           |  |
|                | Audio                 | IN                       | 2×6.35mm XLR/6.35mm TRS Jack                                                                                                                      |  |
|                | Addio                 |                          | 1×6.35mm TRS Jack                                                                                                                                 |  |
|                |                       | OUT                      | 1×6.35mm TRS Jack                                                                                                                                 |  |
|                |                       | 001                      | 1×3.5mm mini-Jack                                                                                                                                 |  |
|                | Communication         | LAN                      | 1×RJ45                                                                                                                                            |  |
|                | Power                 | Power Supply             | 1×USB-C                                                                                                                                           |  |
| Performance    | Input Resolutions     | SMPTE                    | 720p@50/60  1080i@50   1080p@23.98/24.97/50/59.94/60                                                                                              |  |
| r errormance   | input nesolutions     | VESA                     | 1024×768@60   1280×720@60   1280×768@60   1280×800@60   1280×1024@60   1360×768@60   1366×768@60                                                  |  |
|                |                       | VESA                     | 1440×900@60   1600×1200@60   1680×1050@60   1920×1080@60   1920×1200@60   3840×2160@60   4096×2160@60                                             |  |
|                | Output Resolutions    | SMPTE                    | 720p@50/60   1000×1200@00   1000×1200@00   1320×1000@00   1320×1200@00   3840×2100@00   4030x2100@00   720p@50/60   1080p@23.98/24.97/50/59.94/60 |  |
|                | Output Nesolutions    | VESA                     | 1024×768@60   1280×720@50/60   1280×768@60   1280×1024@60   1360×768@60   1920×1080@60                                                            |  |
|                | Video                 | Video Formats            | HDMI 2.0   HDCP 2.2                                                                                                                               |  |
|                | Video                 | Color Space              | YUV2                                                                                                                                              |  |
|                |                       | Video Sampling           | 4:4:4 YUV                                                                                                                                         |  |
|                |                       | Video Latency            | <4 frames                                                                                                                                         |  |
|                | Audio                 | Line In Delay            | up to 8 frames                                                                                                                                    |  |
|                | Addio                 | Audio Format             | HDMI Linear PCM, 24 bits/48 kHz, 2 ch                                                                                                             |  |
|                |                       | Audio Format             | USB Linear PCM, 16 bits/48 kHz, 2 ch                                                                                                              |  |
|                | Record/Storage        | Record Formats           | MP4   WAV                                                                                                                                         |  |
|                | Record/Storage        | Disk Formats             | FAT32(<32 GB)   exFAT(64GB~2T)                                                                                                                    |  |
|                | Supported Standards   | HDMI                     | 2.0                                                                                                                                               |  |
|                | Supported Standards   | USB                      | 3.0                                                                                                                                               |  |
|                |                       | H.265                    | ITU-T H.265/ ISO/IEC 23008-2                                                                                                                      |  |
| Power          | Compatability         | USB Power Delivery       |                                                                                                                                                   |  |
| rower          | Supported Cables      | Certified USB PD Aware   |                                                                                                                                                   |  |
|                | Input Voltage         | Type-C 12V/3A            | dic                                                                                                                                               |  |
|                | Maximum Power         | 36W                      |                                                                                                                                                   |  |
| Environment    | Temperature           | 0°C~45°C                 |                                                                                                                                                   |  |
| Liiviioiiiieit | Humidity              | 10%~85% RH               |                                                                                                                                                   |  |
| Physical       | Net Weight            | TBC                      |                                                                                                                                                   |  |
| i ilysicai     | Packaged Weight       | TBC                      |                                                                                                                                                   |  |
|                | Net Dimension         | 280mm × 222.6mm × 63.5mm |                                                                                                                                                   |  |
|                | Packaged Dimension    | 332mm × 238.5mm × 109mm  |                                                                                                                                                   |  |
|                | rackageu Dillielision | 33211111 × 236.311111    | ^ 10311111                                                                                                                                        |  |