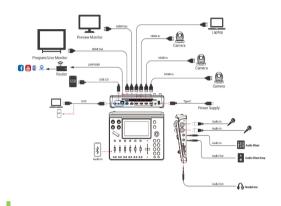

**

- 4K multi-channel streaming video mixer
- Built-in 5.5 inch touch screen for menu operation
- Quad HDMI 2.0 inputs, resolutions up to 4K@60
- Dual HDMI 1.3 outputs for monitoring of multi-window PVW and PGM
- Dual MIC In, Dual Audio Out for audio monitoring
- Mix for HDMI embedded and external audio
- One-key recording. Recording capacity of hard drive is up to 2T
  Stream to up to 4 platforms simultaneously over IP and 32 platforms via TAO APP
- Support multi-layer overlay, layer scaling and cropping
- 15 switch effect modes
- 5-direction joystick for controlling up to 4 PTZ cameras
- Save and store up to 16 scene presets. One-click for preset recall
- Control via computer and software
- Support Chroma Key
- One-key quick switch between portrait and landscape screen

## Application



### **Dimension**



#### Specification

#### mini series

| Connectors     | Input                 | HDMI 4K                  | 4×HDMI-A                                                                                                                                          |  |
|----------------|-----------------------|--------------------------|---------------------------------------------------------------------------------------------------------------------------------------------------|--|
|                | Output                | HDMI 2K                  | 2×HDMI-A                                                                                                                                          |  |
|                | Catpat                | USB (Recording)          | 1×USB-