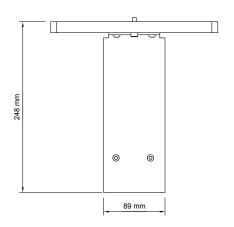

## SMS X VIDEO CONFERENCE CAMERA SHELF

INFO

• Finish: white

• Maximum load: 8 kg

**ART. NO** PD300010-P0

DESCRIPTION

SMS X Video Conference Camera Shelf

**Other info:** We recommend the X Media Box for locked storage and extended cable management.