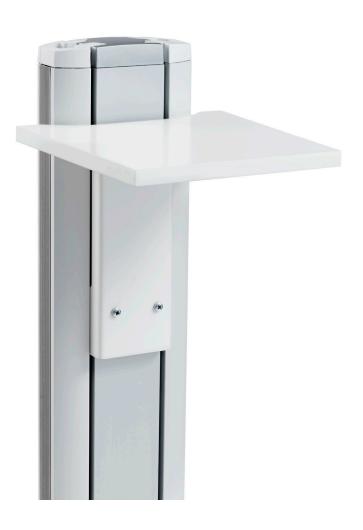

## SMS X VIDEO CONFERENCE CAMERA SHELF

Put the camera on top.

A shelf for the attractive and practical top mounting of the camera. Can also be placed on the column under the screens. It's easy to combine the Camera Shelf with the Codec Shelf to hold a codec or other equipment. The shelf is supplied with a holder compatible with all videoconference brackets in the X-series.

## SMS X VIDEO CONFERENCE CAMERA SHELF

INFO

• Finish: white

• Maximum load: 8 kg

**ART. NO** PD300010-P0

DESCRIPTION

SMS X Video Conference Camera Shelf

**Other info:** We recommend the X Media Box for locked storage and extended cable management.