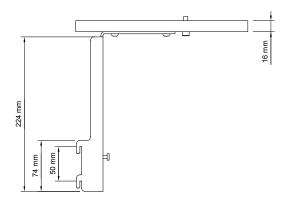

## SMS X VIDEO CONFERENCE CAMERA SHELF

INFO

• Finish: white

• Maximum load: 8 kg

**ART. NO** PD300010-P0

DESCRIPTION

SMS X Video Conference Camera Shelf

**Other info:** We recommend the X Media Box for locked storage and extended cable management.