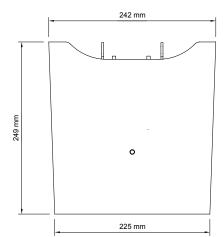

## SMS X VIDEO CONFERENCE CAMERA SHELF

INFO

• Finish: white

• Maximum load: 8 kg

**ART. NO** PD300010-P0

DESCRIPTION

SMS X Video Conference Camera Shelf

**Other info:** We recommend the X Media Box for locked storage and extended cable management.