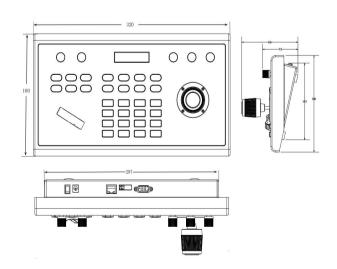

#### **Dimension**

#### **Specification**

| Connectors  | Communication    | RS232                                                            | 1×DB15          |  |
|-------------|------------------|------------------------------------------------------------------|-----------------|--|
|             |                  | RS422 (RS485)                                                    | 1×5Pin Terminal |  |
|             |                  | LAN                                                              | 1×RJ45          |  |
| Performance | Control Protocol | VISCA   Pelco-D   Pelco-P                                        |                 |  |
|             | Network Protocol | ONVIF   VISCA                                                    |                 |  |
|             | Baud Rate(dps)   | 2400   4800   9600   19200   38400   115200                      |                 |  |
|             | Display          | LCD Screen                                                       |                 |  |
|             | Key Tone         | ON/OFF                                                           |                 |  |
|             | Joystick         | Four dimensions (control: up, down, left, right, zoom, rotation) |                 |  |
|             | Upgrade          | WEB upgrade                                                      |                 |  |
| Power       | Input Voltage    | DC12V                                                            |                 |  |
|             | Max Power        | 6W                                                               |                 |  |
| Environment | Temperature      | -10°C∼50°C                                                       |                 |  |
|             | Humidity         | 0%~90%                                                           |                 |  |
| Physical    | Dimension        | 320mm×179.3mm×109.9mm                                            |                 |  |