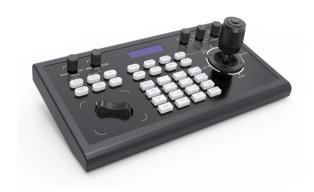

# **PTZ Camera Controller**

## **Key Features**

- Multipel control and network protocol
- LCD screen on front panel with key tone
- Control code modified by customers
- Camera speed control via joystick
- Camera parameter s adjustment via keys
- Multiple control connectors ,up to 255 cameras
- Support PoE