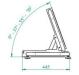

## **RADENTE - FOLDABLE LCD/PLASMA SCREEN FLOOR STAND - BLACK**

**SKU:** 08300

**Net weight** 10 kg

Min/Max height 1040 - 1850 mm

Closed Length 710x480x160 mm

MAX LOAD 50 kg

**DIAGONAL OF** 

THE MONITOR From 0 to 50 inches

VESA 75-75 100-100 100-200

200-200

**Mount Rotates** 360°

Tilt angle 55°-45°-0°

**Material** Fe

**Treatments** Black – Grey

**Color** Black

Categories: Flat Panel Mounts, Flat Panel Ground Mounts