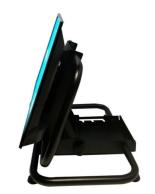

## **RADENTE - FOLDABLE LCD/PLASMA SCREEN FLOOR STAND - BLACK**

**SKU:** 08300

**Net weight** 10 kg

Min/Max height 1040 - 1850 mm

Closed Length 710x480x160 mm

MAX LOAD 50 kg

**DIAGONAL OF** 

THE MONITOR From 0 to 50 inches

VESA 75-75 100-100 100-200

200-200

**Mount Rotates** 360°

Tilt angle 55°-45°-0°

**Material** Fe

**Treatments** Black – Grey

**Color** Black

Categories: Flat Panel Mounts, Flat Panel Ground Mounts

Color: Black

The stand is suitable for screens with VESA fittings (75x75,100x100, 100x200, 200x200 (mm x mm)). Compatible with Euromet Universal Plasma Screen Frame as well, which allows the mounting of screens with fittings having a 290-700 horizontal centre pitch and 80-465mm vertical centre pitch, ensuring compatibility with almost all 40" to 52" screens. The stand can be folded down for transportation without the use of additional spanners or tools. Supplied with adjustable feet. A kit with four stylish and innovative castors, with or without brake, is available upon request.