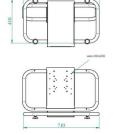

## **RADENTE - FOLDABLE LCD/PLASMA SCREEN FLOOR STAND - BLACK**

**SKU:** 08300

**Net weight** 10 kg

Min/Max height 1040 - 1850 mm

Closed Length 710x480x160 mm

MAX LOAD 50 kg

**DIAGONAL OF** 

THE MONITOR From 0 to 50 inches

VESA 75-75 100-100 100-200

200-200

**Mount Rotates** 360°

Tilt angle 55°-45°-0°

**Material** Fe

**Treatments** Black – Grey

**Color** Black

Categories: Flat Panel Mounts, Flat Panel Ground Mounts