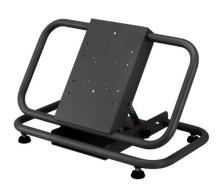

## **RADENTE - FOLDABLE LCD/PLASMA SCREEN FLOOR STAND - BLACK**

**SKU:** 08300

**Net weight** 10 kg

Min/Max height 1040 - 1850 mm

Closed Length 710x480x160 mm

MAX LOAD 50 kg

**DIAGONAL OF** 

THE MONITOR From 0 to 50 inches

Color: Black

The stand is suitable for screens with VESA fittings (75x75,100x100, 100x200, 200x200 (mm x mm)). Compatible with Euromet Universal Plasma Screen Frame as well, which allows the mounting of screens with fittings having a 290-700 horizontal centre pitch and 80-465mm vertical centre pitch, ensuring compatibility with almost all 40" to 52" screens. The stand can be folded down for transportation without the use of additional spanners or tools. Supplied with adjustable feet. A kit with four stylish and innovative castors, with or without brake, is available upon request.