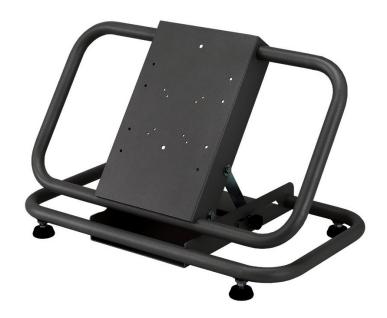

## **RADENTE - FOLDABLE LCD/PLASMA SCREEN FLOOR STAND - BLACK**

**SKU:** 08300

**Net weight** 10 kg

Min/Max height 1040 - 1850 mm

Closed Length 710x480x160 mm

MAX LOAD 50 kg

**DIAGONAL OF** 

THE MONITOR From 0 to 50 inches

Color: Black

The stand is suitable for screens with VESA fittings (75x75,100x100, 100x200, 200x200 (mm x mm)). Compatible with Euromet Universal Plasma Screen Frame as well, which allows the mounting of screens with fittings having a 290-700 horizontal centre pitch and 80-465mm vertical centre pitch, ensuring compatibility with almost all 40" to 52" screens. The stand can be folded down for transportation without the use of additional spanners or tools. Supplied with adjustable feet. A kit with four stylish and innovative castors, with or without brake, is available upon request.