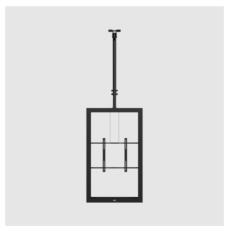

### The perfect fit for Casing Ceiling Top Mounted

The Func Ceiling for Casing TM is a ceiling plate with an extendable pipe, especially made for our Casing Ceiling Top Mounted. It is both strong and neat. Several pipes can be mounted together, up to approximately 7 meters length.