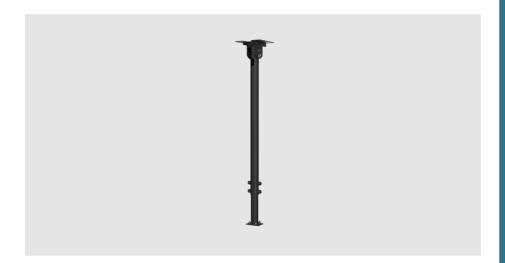

### The perfect fit for Casing Ceiling Top Mounted

The Func Ceiling for Casing TM is a ceiling plate with an extendable pipe, especially made for our Casing Ceiling Top Mounted. It is both strong and neat. Several pipes can be mounted together, up to approximately 7 meters length.

#### ARTICLE NUMBER

02-118-1

Func Ceiling for Casing TM Black

#### INFO

PLACEMENT Ceiling
MAX WEIGHT [KG] 50
WARRANTY [YEARS] 5