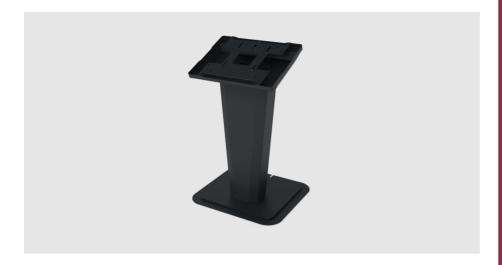

## Designed for hidden cables and media equipment

The SMS Icon Navigator will guide your customers and visitors – any time! This floorstand has it all – an elegant, clever design with hidden cables, a secret compartment for media equipment, fixed negative tilt, and a stable foot. SMS Icon Navigator is the excellent choice for malls, exhibitions, hospitals or shop-in-shop concepts. Excellent for touch displays.

#### **ART ICLE NUMBER**

102-001-2 SMS Icon Navigator Dark Grey

#### INFO

| PLACEMENT        | Floor     |
|------------------|-----------|
| ROTATION         | Landscape |
| TILT: MINUS      | 23        |
| VESA HORIZ ONTAL | 200 - 400 |
| VESA VERTICAL    | 200 - 400 |
| MAX WEIGHT [KG]  | 50        |
| SCREEN SIZE      | 40" - 55" |
| WARRANTY [YEARS] | 5         |