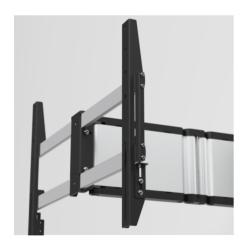

## Making it easy to get that perfect viewing angle

SMS Icon 3D Large, our large wall mount with an extendable arm, is secure, gracile and strong. This is the weightlifter in the Icon 3D family, supporting displays up to 40 kg. Icon 3D Large can give your display the distance of over 60 cm from the wall, and you can then affix your display at 10 cm from the wall. Smoothly swivel the display up to 180 degrees, just with the touch of a hand. SMS Icon 3D Large is available in Aluminum/Black.