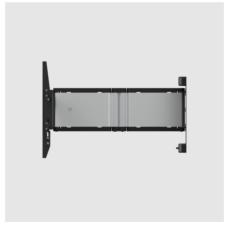

## Making it easy to get that perfect viewing angle

SMS Icon 3D Large, our large wall mount with an extendable arm, is secure, gracile and strong. This is the weightlifter in the Icon 3D family, supporting displays up to 40 kg. Icon 3D Large can give your display the distance of over 60 cm from the wall, and you can then affix your display at 10 cm from the wall. Smoothly swivel the display up to 180 degrees, just with the touch of a hand. SMS Icon 3D Large is available in Aluminum/Black.