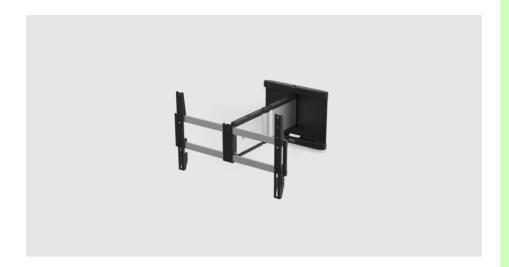

## Making it easy to get that perfect viewing angle

SMS Icon 3D Large, our large wall mount with an extendable arm, is secure, gracile and strong. This is the weightlifter in the Icon 3D family, supporting displays up to 40 kg. Icon 3D Large can give your display the distance of over 60 cm from the wall, and you can then affix your display at 10 cm from the wall. Smoothly swivel the display up to 180 degrees, just with the touch of a hand. SMS Icon 3D Large is available in Aluminum/Black.

Distance from wall: approximately 620 mm (fully extended).