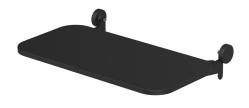

## **EVER350 FRONT/BACK SHELF**

SKU: N/A

Max 10 kg. 600 x 300 mm.

For EVER 350 & 350 Air\*

Create more space for your equipment. The shelf can be placed on the front or the back side of the stand. It is easily installed using the exterior mounting slots in the pillars and possible to adjust to any height using the highly accessible knobs. 16 mm MDF with paint and clear coating.

\*For 350 Air the placement is limited to the bottom part of the stand.

Max weight 10 Placement Accessory

**GALLERY IMAGES** 