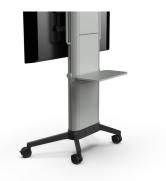

## **EVER350 FRONT/BACK SHELF**

SKU: N/A

Max 10 kg. 600 x 300 mm.

For EVER 350 & 350 Air\*

Create more space for your equipment. The shelf can be placed on the front or the back side of the stand. It is easily installed using the exterior mounting slots in the pillars and possible to adjust to any height using the highly accessible knobs. 16 mm MDF with paint and clear coating.

\*For 350 Air the placement is limited to the bottom part of the stand.

Max weight 10 Placement Accessory

**GALLERY IMAGES** 