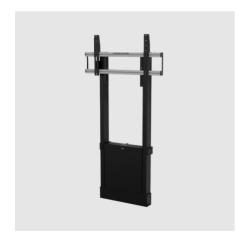

## PRODUCT VARIATIONS

FMN091003 - FUNC WALL/FLOOR 2, BLACK

FMN091004 - FUNC WALL/FLOOR 2, WHIT E