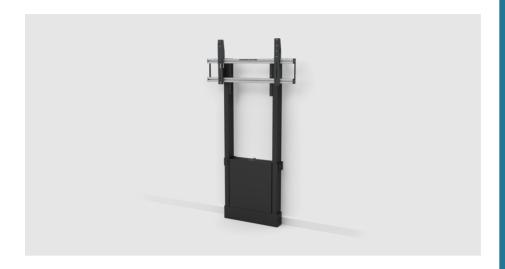

### A basic mount for heavy displays on regular walls

Func Wall/Floor is a very stable design, perfect for large heavy displays and touch displays. Thanks to the smart design that shifts the weight to the floor, you can mount the Func Wall/Floor also where walls are thin, e.g. at events. Perfect for small spaces where a large base plate would be in the way. The bracket is fixed to a certain height (optional at installation). Smart storage box, fits e.g.mini-PC or codec. The box can be locked with a padlock (not supplied).

The display can be secured with screws (included) or locked with a padlock (not supplied) which provides increased personal safety and protection from theft.

#### **ART ICLE NUMBER**

FMN091003 Func Wall/Floor 2, Black