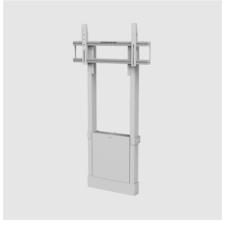

## PRODUCT VARIATIONS

FMN091003 - FUNC WALL/FLOOR 2, BLACK

FMN091004 - FUNC WALL/FLOOR 2, WHIT E