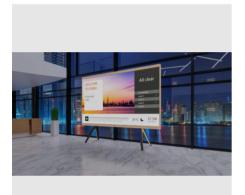

### Giving your LED display a smart furniture feel

An elegant Scandinavian design with a wooden frame makes it easy to integrate the product with the surrounding environment. SMS Leddy Free is the elegant freestanding version, looking good also from the back thanks to the discrete back cover.

The leg inserts with wooden finish hides incoming cables and adds to the high end furniture touch and feel