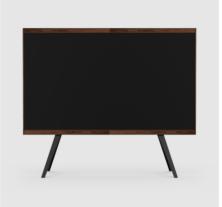

### Giving your LED display a smart furniture feel

An elegant Scandinavian design with a wooden frame makes it easy to integrate the product with the surrounding environment. SMS Leddy Free is the elegant freestanding version, looking good also from the back thanks to the discrete back cover.

The leg inserts with wooden finish hides incoming cables and adds to the high end furniture touch and feel