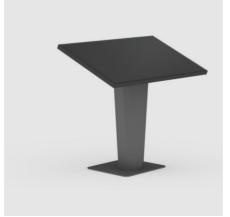

## Designed for hidden cables and media equipment

The SMS Icon Navigator will guide your customers and visitors – any time! This floorstand has it all – an elegant, clever design with hidden cables, a secret compartment for media equipment, fixed negative tilt, and a stable foot. SMS Icon Navigator is the excellent choice for malls, exhibitions, hospitals or shop-in-shop concepts. Excellent for touch displays.

Recommended display size for the standard version: 40" to 55".

NEW! For displays 55" to 65": choose Navigator XL, with a larger foot plate to increase the stability even further for the really large displays.

Finish: White or Dark Grey. Max load weight: 50 kg