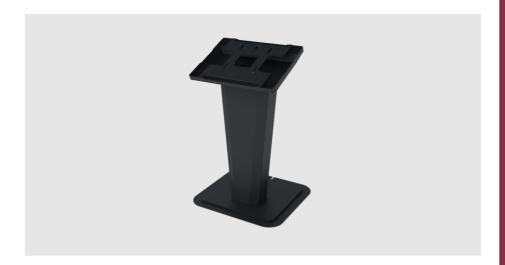

## Designed for hidden cables and media equipment

The SMS Icon Navigator will guide your customers and visitors – any time! This floorstand has it all – an elegant, clever design with hidden cables, a secret compartment for media equipment, fixed negative tilt, and a stable foot. SMS Icon Navigator is the excellent choice for malls, exhibitions, hospitals or shop-in-shop concepts. Excellent for touch displays.

Recommended display size for the standard version: 40" to 55".

NEW! For displays 55" to 65": choose Navigator XL, with a larger foot plate to increase the stability even further for the really large displays.

Finish: White or Dark Grey. Max load weight: 50 kg