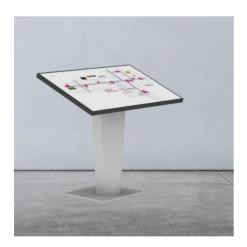

## Designed for hidden cables and media equipment

The SMS Icon Navigator will guide your customers and visitors – any time! This floorstand has it all – an elegant, clever design with hidden cables, a secret compartment for media equipment, fixed negative tilt, and a stable foot. SMS Icon Navigator is the excellent choice for malls, exhibitions, hospitals or shop-in-shop concepts. Excellent for touch displays.

Recommended display size for the standard version: 40" to 55".

NEW! For displays 55" to 65": choose Navigator XL, with a larger foot plate to increase the stability even further for the really large displays.

Finish: White or Dark Grey. Max load weight: 50 kg