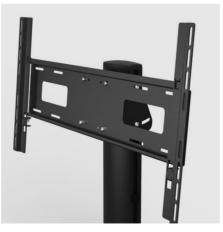

#### Special functions

The adapter plate is user-friendly, and is easy to mount and adjust. The Func Flatscreen H Unislide is included in the delivery.

#### INCLUDED PRODUCTS

Icon FH M Foot -5/-30 BL 1 x 12-029-1 SMS Flat H600 Pillar Black 1 x PL000238-P2 Func Flatscreen H Unislide Black 1 x PL210208