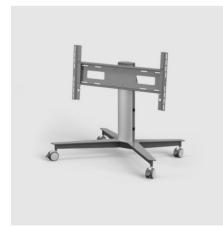

## ICON FH MT600

### A low and mobile floorstand for large displays

Meet the updated version of an Iconic stand.

Icon FH MT600 gives your large screens mobility and keeps them close to the ground for easier viewing. The Icon FH MT600 gives you an easy way to increase the functionality of your room and screen. It is well-built and reliable as well as an attractive addition to any room – especially popular in TV studios. Screens can be tilted upwards for the best viewing angle. Annoying cables and wires can be hidden inside the bracket. Moving something so heavy has never been so easy. The X-shaped foot is both sleek and functional and goes through the complete Icon FM & FH range for a uniform look.

# PRODUCT VARIATIONS

K12-028-7 - ICON FH MT 600 SLV

K12-028-1-ICON FH MT 600 BL