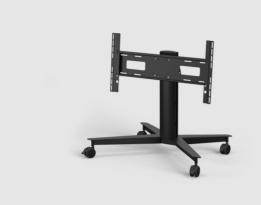

## ICON FH MT600

### A low and mobile floorstand for large displays

Meet the updated version of an Iconic stand.

Icon FH MT600 gives your large screens mobility and keeps them close to the ground for easier viewing. The Icon FH MT600 gives you an easy way to increase the functionality of your room and screen. It is well-built and reliable as well as an attractive addition to any room – especially popular in TV studios. Screens can be tilted upwards for the best viewing angle. Annoying cables and wires can be hidden inside the bracket. Moving something so heavy has never been so easy. The X-shaped foot is both sleek and functional and goes through the complete Icon FM & FH range for a uniform look.

# PRODUCT VARIATIONS

K12-028-7 - ICON FH MT 600 SLV

K12-028-1-ICON FH MT 600 BL