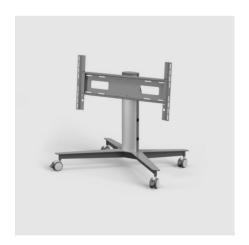

## PRODUCT VARIATIONS

K12-028-7 - ICON FH MT 600 SLV

K12-028-1-ICONFHMT 600 BL