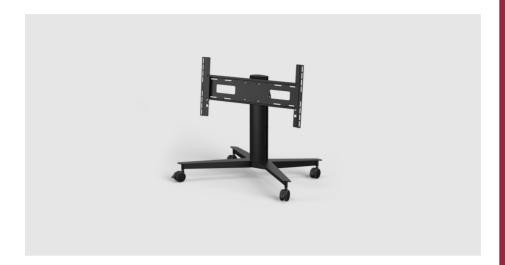

## ICON FH MT600

### A low and mobile floorstand for large displays

Meet the updated version of an Iconic stand.

Icon FH MT600 gives your large screens mobility and keeps them close to the ground for easier viewing. The Icon FH MT600 gives you an easy way to increase the functionality of your room and screen. It is well-built and reliable as well as an attractive addition to any room – especially popular in TV studios. Screens can be tilted upwards for the best viewing angle. Annoying cables and wires can be hidden inside the bracket. Moving something so heavy has never been so easy. The X-shaped foot is both sleek and functional and goes through the complete Icon FM & FH range for a uniform look.

## PRODUCT VARIATIONS

K12-028-7 - ICON FH MT 600 SLV

K12-028-1-ICONFHMT 600 BL