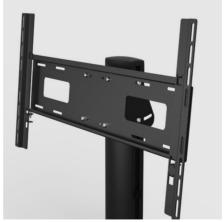

#### Special functions

The adapter plate is user-friendly, and is easy to mount and adjust. The Func Flatscreen H Unislide is included in the delivery.

#### **INCLUDED PRODUCTS**

SMS Flat H600 Pillar Alu 1 x PL000239 -P2 Icon FH M Foot SLV 1 x 12-026-3 Func Flatscreen H Unislide Silver 1 x PL210205