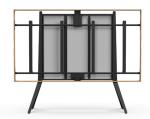

## LEDDY FREE FOR LG LAEC015 136" V2

SKU: N/A

An elegant Scandinavian design with a wooden frame makes it easy to integrate the product with the surrounding environment. SMS Leddy Free is the elegant freestanding version, looking good also from the back thanks to the discrete back cover.

Max Screen size 136

Placement Floor