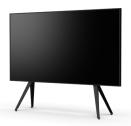

## LEDDY FREE FOR LG LAEC015 136" V2

SKU: N/A

An elegant Scandinavian design with a wooden frame makes it easy to integrate the product with the surrounding environment. SMS Leddy Free is the elegant freestanding version, looking good also from the back thanks to the discrete back cover.

Max Screen size 136

Placement Floor