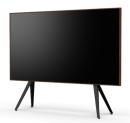

## LEDDY FREE FOR LG LAEC015 136" V2

SKU: N/A

An elegant Scandinavian design with a wooden frame makes it easy to integrate the product with the surrounding environment. SMS Leddy Free is the elegant freestanding version, looking good also from the back thanks to the discrete back cover.

Max Screen size 136

Placement Floor