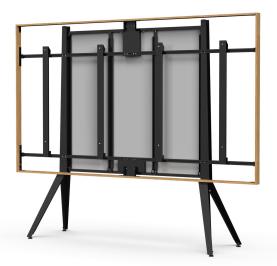

## LEDDY FREE FOR LG LAEC015 136" V2

SKU: N/A

An elegant Scandinavian design with a wooden frame makes it easy to integrate the product with the surrounding environment. SMS Leddy Free is the elegant freestanding version, looking good also from the back thanks to the discrete back cover.

Max Screen size 136

Placement Floor