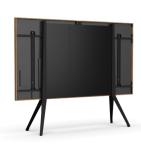

## LEDDY FREE FOR LG LAEC015 136" V2

SKU: N/A

An elegant Scandinavian design with a wooden frame makes it easy to integrate the product with the surrounding environment. SMS Leddy Free is the elegant freestanding version, looking good also from the back thanks to the discrete back cover.

Max Screen size 136

Placement Floor