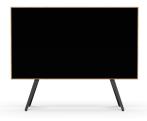

## LEDDY FREE FOR LG LAEC015 136" V2

SKU: N/A

An elegant Scandinavian design with a wooden frame makes it easy to integrate the product with the surrounding environment. SMS Leddy Free is the elegant freestanding version, looking good also from the back thanks to the discrete back cover.

Max Screen size 136

Placement Floor