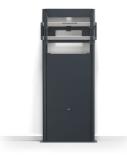

## **NEW PRESENCE WALL/FLOOR**

SKU: N/A

Do you need to mount a large and heavy display or touch sensitive display on a regular wall? With a quick, easy and stylish installation too?

Presence Wall/Floor makes it all possible, a perfect support in the lobby area or conference room. The smart design shifts the weight to the floor. The stand itself uses very little floor space and is perfect in small spaces where a floorstand with legs would be in the way. The Presence Wall/Floor is extensively pre-mounted for easy installation and the design is protected.

Cables and peripherals are hidden inside.

Finish: New! Dark Grey.

Max weight 150
Warranty 5
Max Screen size 98"
VESA Horizontal 200 - 1000
VESA Vertical 400 - 600
Placement Wall/Floor