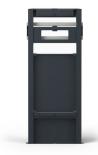

## **NEW PRESENCE WALL/FLOOR**

SKU: N/A

Do you need to mount a large and heavy display or touch sensitive display on a regular wall? With a quick, easy and stylish installation too?

Presence Wall/Floor makes it all possible, a perfect support in the lobby area or conference room. The smart design shifts the weight to the floor. The stand itself uses very little floor space and is perfect in small spaces where a floorstand with legs would be in the way. The Presence Wall/Floor is extensively pre-mounted for easy installation and the design is protected.

Cables and peripherals are hidden inside.

Finish: New! Dark Grey.

Max weight 150
Warranty 5
Max Screen size 98"
VESA Horizontal 200 - 1000
VESA Vertical 400 - 600
Placement Wall/Floor