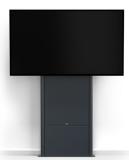

## **NEW PRESENCE WALL/FLOOR**

SKU: N/A

Do you need to mount a large and heavy display or touch sensitive display on a regular wall? With a quick, easy and stylish installation too?

Presence Wall/Floor makes it all possible, a perfect support in the lobby area or conference room. The smart design shifts the weight to the floor. The stand itself uses very little floor space and is perfect in small spaces where a floorstand with legs would be in the way. The Presence Wall/Floor is extensively pre-mounted for easy installation and the design is protected.

Cables and peripherals are hidden inside.

Finish: New! Dark Grey.

Max weight 150
Warranty 5
Max Screen size 98"
VESA Horizontal 200 - 1000
VESA Vertical 400 - 600
Placement Wall/Floor

## **GALLERY IMAGES**