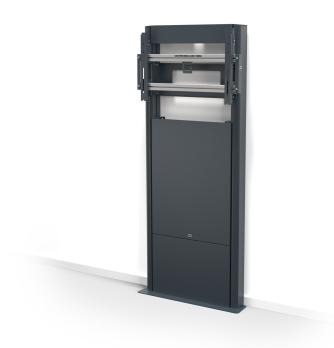

## **NEW PRESENCE WALL/FLOOR**

SKU: N/A

Do you need to mount a large and heavy display or touch sensitive display on a regular wall? With a quick, easy and stylish installation too?

Presence Wall/Floor makes it all possible, a perfect support in the lobby area or conference room. The smart design shifts the weight to the floor. The stand itself uses very little floor space and is perfect in small spaces where a floorstand with legs would be in the way. The Presence Wall/Floor is extensively pre-mounted for easy installation and the design is protected.

Cables and peripherals are hidden inside.

Finish: New! Dark Grey.

Max weight 150
Warranty 5
Max Screen size 98"
VESA Horizontal 200 - 1000
VESA Vertical 400 - 600
Placement Wall/Floor