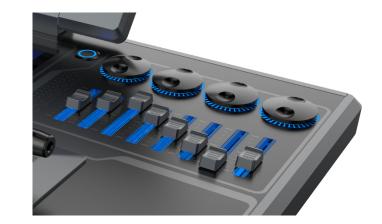

Four encoders and eight faders make the event operations amazingly convenient. Also, the encoders and faders can be bound with external MIDI functions for volume adjustment and more.

Foldable design enables worry-free transportation and storage; gas strut design makes regular maintenance possible and easier.

4x encoders and 8x faders, configurable as internal software function buttons or as MIDI buttons User-programmable LCD indication buttons for names, pages and more

Unique design for convenient disassembly and easy maintenance