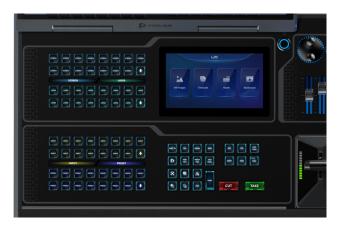

## **APPEARANCE**

User-programmable LCD function buttons satisfy all your operation requirements in the field. Function names, pages and more can be clearly shown on the buttons, and the button skins and styles can be customized as you wish.

Smart Touchscreen provides supplementary display for still images, timecode info, device health statuses and Multiviewer

Abundant standard I/O connectors are provided on the rear panel to help you connect all necessary devices at ease.

Four encoders and eight faders make the event operations amazingly convenient. Also, the encoders and faders can be bound with external MIDI functions for volume adjustment and more.

Foldable design enables worry-free transportation and storage; gas strut design makes regular maintenance possible and easier.