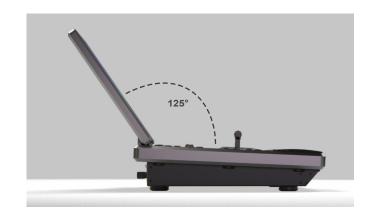

Four encoders and eight faders make the event operations amazingly convenient. Also, the encoders and faders can be bound with external MIDI functions for volume adjustment and more.

Foldable design enables worry-free transportation and storage; gas strut design makes regular maintenance possible and easier.

KVM function PTZ control

High anticorrosive aluminum housing, lightweight body design

Foldable design, with main screen readable and operationable at 45 to 125°

Smart Touchscreen for displaying still images, timecode, device health and Multiviewer