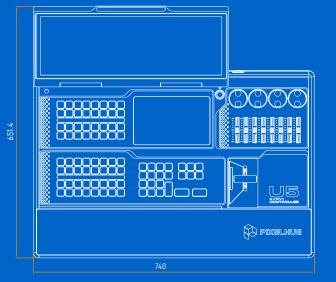

## Dimensions (With handles, rack ears & rack mount)

W 740 mm × D 651.4 mm × H 431.6 mm W 29.13 × D 25.65 × H 16.99 inches Please refer to the dimension diagram for more details