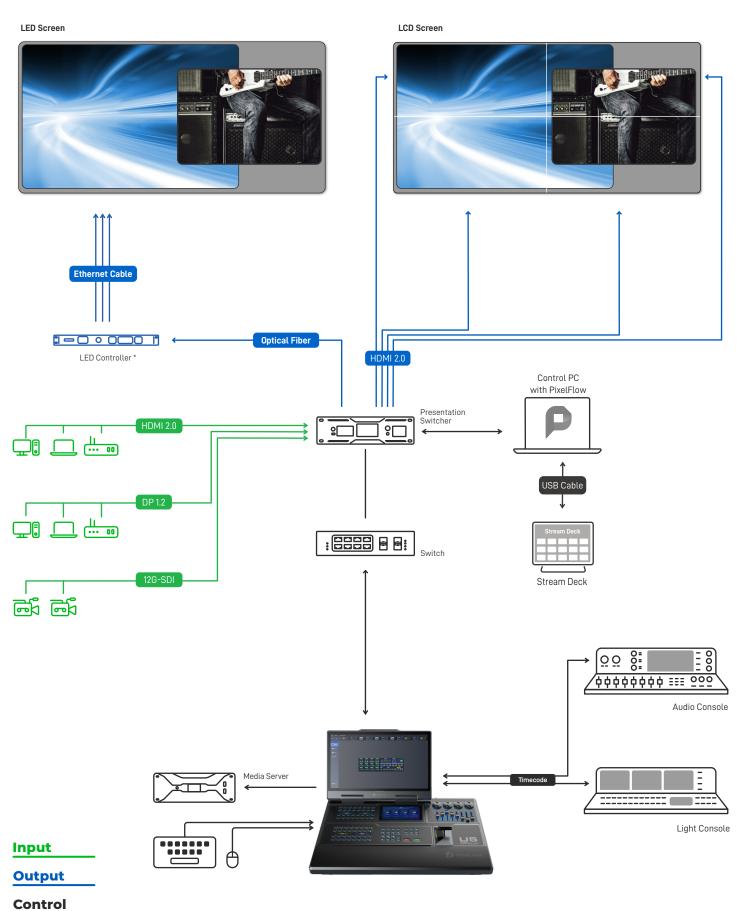

Smart Touchscreen provides supplementary display for still images, timecode info, device health statuses and Multiviewer

Abundant standard I/O connectors are provided on the rear panel to help you connect all necessary devices at ease.

## **OPTIMAL CONTROL AND OPERATION EXPERIENCE** AT YOUR FINGERTIPS

Equipped with the leading-edge core architecture and SSD(NVMe), the U5 event controller enables the most fluent and fast operations ever. With the design concept of increasing operational efficiency and satisfying the various changing needs that may arise from event scenarios, the U5 event controller comes with all the crucial functionalities that you may need. The newly-upgraded built-in software PixelFlow with always user-friendly GUI helps you manage devices, screens, layers, sources, presets more stably and easily. The magnificient interactive design maximizes user convenience and shortens your learning curve. Convenient control over multiple presentation switchers and media servers greatly simplifies your

on-site deployment and brings more convenience and ease to your events. In addition, timecode generating and accepting support, timecode format conversion ability and MIDI support add extra value

Simultaneous control over multiple switchers and media servers Control over third-party devices via MIDI protocol

Servable as a MIDI keyboard where all buttons support the MIDI protocol and feature a global MIDI switch