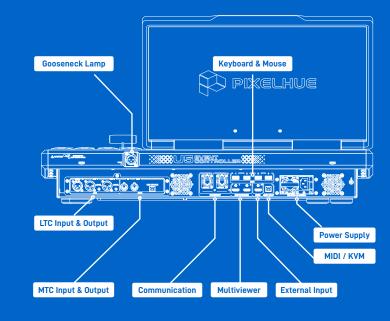

Smart Touchscreen provides supplementary display for still images, timecode info, device health statuses and Multiviewer

Abundant standard I/O connectors are provided on the rear panel to help you connect all necessary devices at ease.