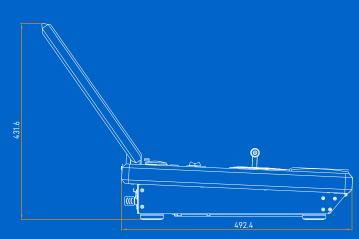

## Dimensions (With handles, rack ears & rack mount)

W 740 mm × D 651.4 mm × H 431.6 mm W 29.13 × D 25.65 × H 16.99 inches Please refer to the dimension diagram for more details