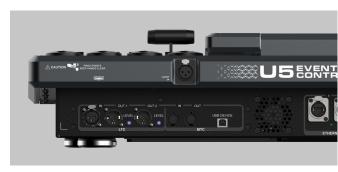

Smart Touchscreen provides supplementary display for still images, timecode info, device health statuses and Multiviewer

Abundant standard I/O connectors are provided on the rear panel to help you connect all necessary devices at ease.