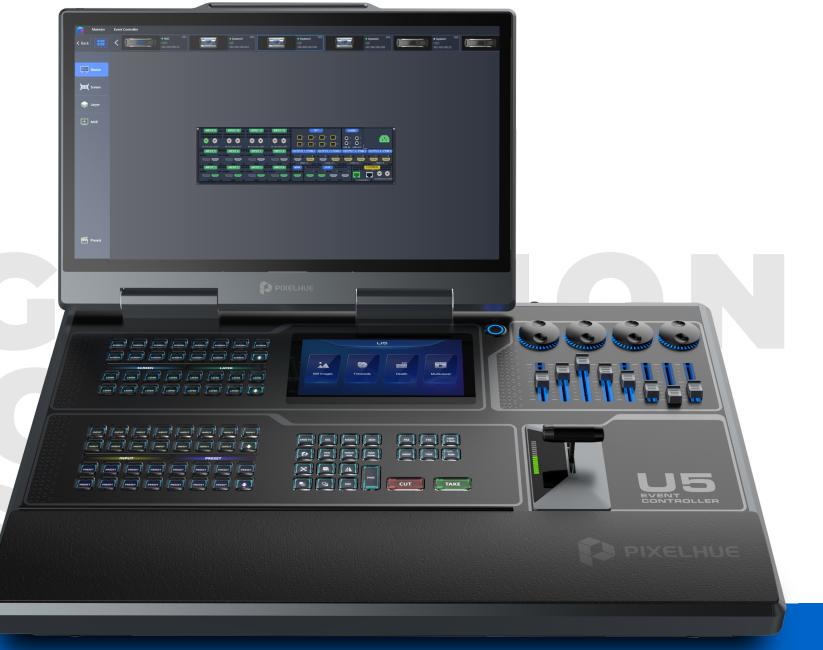

## **APPEARANCE**

User-programmable LCD function buttons satisfy all your operation requirements in the field. Function names, pages and more can be clearly shown on the buttons, and the button skins and styles can be customized as you wish.

Smart Touchscreen provides supplementary display for still images, timecode info, device health statuses and Multiviewer

Abundant standard I/O connectors are provided on the rear panel to help you connect all necessary devices at ease.

Four encoders and eight faders make the event operations amazingly convenient. Also, the encoders and faders can be bound with external MIDI functions for volume adjustment and more.

Foldable design enables worry-free transportation and storage; gas strut design makes regular maintenance possible and easier.

## **INNOVATIVE DESIGN, BORN FOR EVENTS**

The U5 event controller comes with a compact size and lightweight ruggedized housing, 87 user-programmable LCD buttons, four encoders and eight faders, a high-resolution T-bar, etc. to bring you the maximum ease of use for your events. What's more, the stunning design of 21.5" Main Touchscreen and 8" Smart Touchscreen enables the more visualized and convenient operations, as well as a foldable design makes it easily survive in any road trips. All these make it the perfect solution for various spectacular live events.

4x encoders and 8x faders, configurable as internal software function buttons or as MIDI buttons User-programmable LCD indication buttons for names, pages and more

Unique design for convenient disassembly and easy maintenance