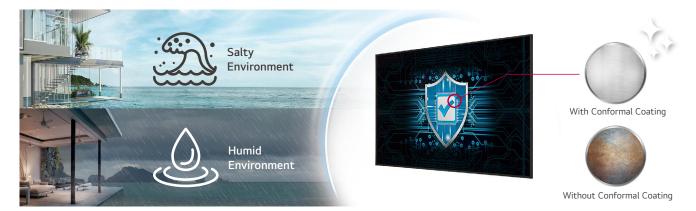

# **Durability that Provides Reliability**

Optimized for business environments, the UH5N-M is protected against salt, dust, iron powder and humidity thanks to conformal coating on power board, allowing for stable operation. Also, its customer-centric features, such as IP5x and Shock Monitoring, provide both reliability and satisfaction.