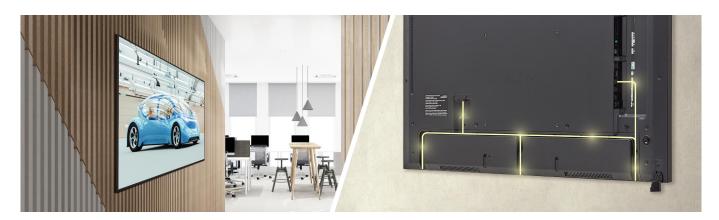

# Design for Space Utilization

Designed with thin bezels and simple cable management, the UH5N-M saves space. With specialized hidden power inlets, it can be installed close to the wall, leaving only about 13 mm of space with the slim bracket.