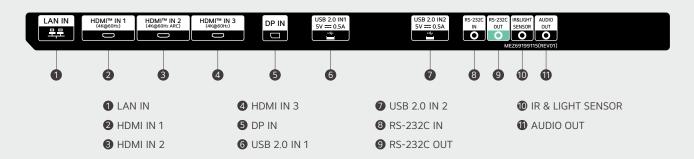

ability

With a commitment to innovation and sustainability, LG is continuously striving to create a better future for manufacturers, consumers, and future generations. With a focus on minimizing waste, maximizing recycling, and efficient power management, LG actively strives for sustainability, obtaining various certifications such as FCC EMC Class B.



### SuperSign Solutions

SuperSign is an integrated and intuitive content management solution for creative and organized digital signage content in your space, connecting customers to a range of services with convenient user experiences. There are a variety of versions such as SuperSign Cloud, so discover and enjoy the version that best fits you.

\* All images are for illustrative purposes only.

### CONNECTIVITY

65" / 55" / 49" / 43"