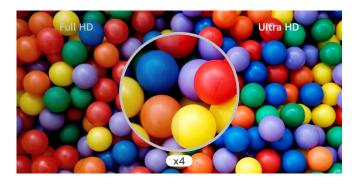

# High Resolution Display

It offers a resolution that is four times higher than FHD, satisfying customers visually. Additionally, the anti-glare coating on the screen reduces screen reflection in bright lighting environments, increasing visibility and legibility, providing customers with a comfortable screen.