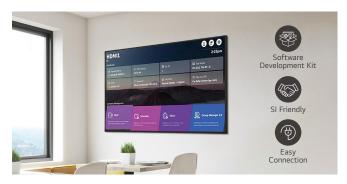

### Convenient webOS Platform

The UH5N-M is equipped with a high-performance SoC that allows for multiple tasks to be performed without a separate media player. The webOS platform provides app development tools with an intuitive UI that enhances user convenience, enabling easy connection with external sensors and webOS partner apps to create an SI-friendly environment.