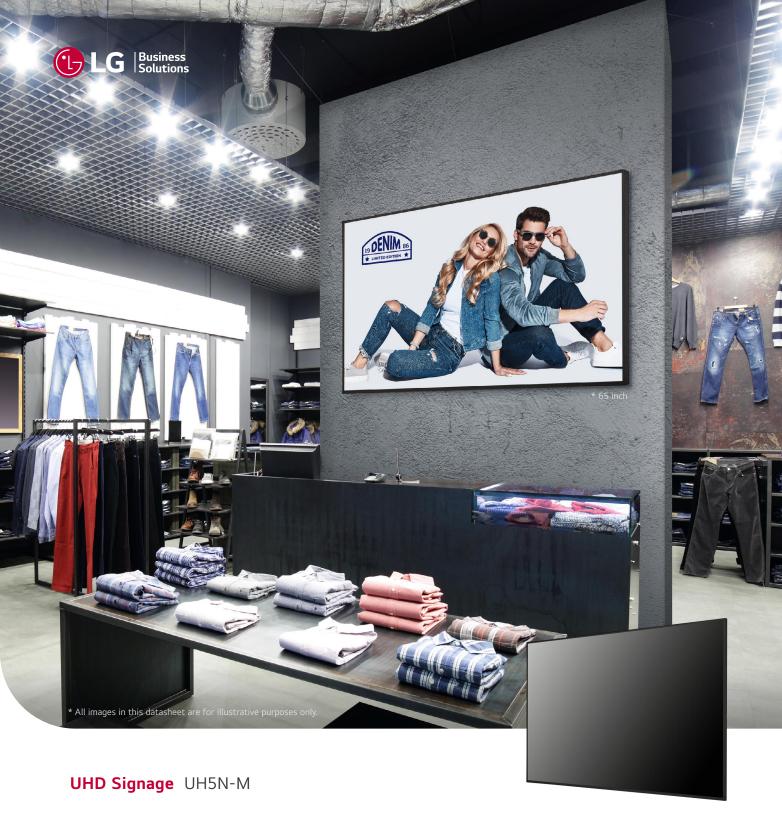

# UHD Signage Display with LG webOS Platform and Advanced Security

Super High Resolution

webOS Smart Platform

Design for Space Utilization

Enhanced Security

# Design for Space Utilization

Designed with thin bezels and simple cable management, the UH5N-M saves space. With specialized hidden power inlets, it can be installed close to the wall, leaving only about 13 mm of space with the slim bracket.