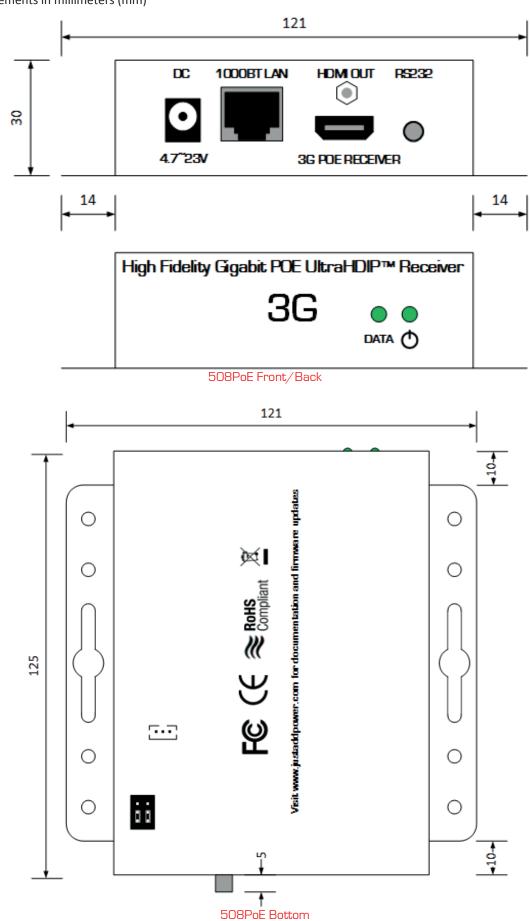

| Compliancy                  | HDCP 2.2 & RoHS/FCC/CE                                      |
|-----------------------------|-------------------------------------------------------------|
| Operating Temp              | 0-60 °C / 32-140 °F                                         |
| Supported<br>Resolutions    | Up to 4096x2160 (interlaced & progressive)                  |
| Dimensions &<br>Weight      | 121 x 30 x 125 mm<br>5.0" x 1.2" x 4.9"<br>0.27 kg / 0.6 lb |
| Ports                       | Gigabit Ethernet<br>HDMI Out<br>3.5mm RS232 w/ null modem   |
| Bandwidth                   | 180-500 Mbps                                                |
| Power Supply (not included) | ~4.7 – 23V<br>5.5mm/2.1mm, Positive tip                     |
| PoE                         | 10 watts maximum                                            |