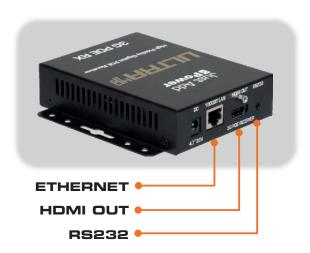

| Compliancy                  | HDCP 2.2 & RoHS/FCC/CE                                      |
|-----------------------------|-------------------------------------------------------------|
| Operating Temp              | 0-60 °C / 32-140 °F                                         |
| Supported<br>Resolutions    | Up to 4096x2160 (interlaced & progressive)                  |
| Dimensions &<br>Weight      | 121 x 30 x 125 mm<br>5.0" x 1.2" x 4.9"<br>0.27 kg / 0.6 lb |
| Ports                       | Gigabit Ethernet<br>HDMI Out<br>3.5mm RS232 w/ null modem   |
| Bandwidth                   | 180-500 Mbps                                                |
| Power Supply (not included) | ~4.7 – 23V<br>5.5mm/2.1mm, Positive tip                     |
| PoE                         | 10 watts maximum                                            |