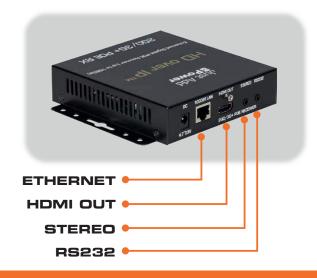

| Compliancy                  | HDCP 1.4 & RoHS/FCC/CE                                                            |
|-----------------------------|-----------------------------------------------------------------------------------|
| Operating Temp              | 0-60 °C / 32-140 °F                                                               |
| Supported<br>Resolutions    | Up to 1920x1200 (interlaced & progressive)                                        |
| Dimensions &<br>Weight      | 146 x 30 x 128 mm<br>5.7" x 1.2" x 5.0"<br>0.36 kg / 0.8 lb                       |
| Ports                       | Gigabit Ethernet HDMI Out 3.5mm stereo out 3.5mm RS232 w/ null modem USB 2.0 (x2) |
| Bandwidth                   | 180-500 Mbps                                                                      |
| Power Supply (not included) | ~4.7 – 23V<br>5.5mm/2.1mm, Positive tip                                           |
| РоЕ                         | 10 watts maximum                                                                  |