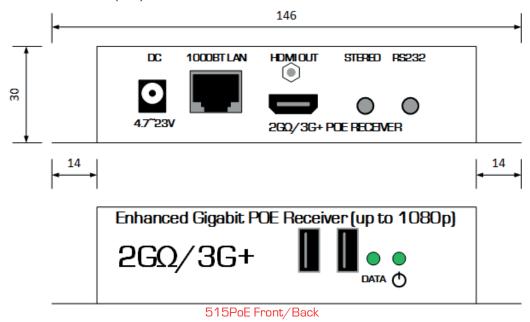

| Compliancy                  | HDCP 1.4 & RoHS/FCC/CE                                                            |
|-----------------------------|-----------------------------------------------------------------------------------|
| Operating Temp              | 0-60 °C / 32-140 °F                                                               |
| Supported<br>Resolutions    | Up to 1920x1200 (interlaced & progressive)                                        |
| Dimensions &<br>Weight      | 146 x 30 x 128 mm<br>5.7" x 1.2" x 5.0"<br>0.36 kg / 0.8 lb                       |
| Ports                       | Gigabit Ethernet HDMI Out 3.5mm stereo out 3.5mm RS232 w/ null modem USB 2.0 (x2) |
| Bandwidth                   | 180-500 Mbps                                                                      |
| Power Supply (not included) | ~4.7 – 23V<br>5.5mm/2.1mm, Positive tip                                           |
| РоЕ                         | 10 watts maximum                                                                  |