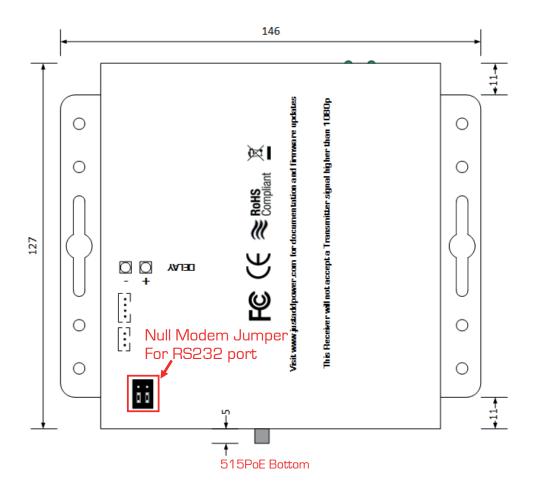

| Compliancy                  | HDCP 1.4 & RoHS/FCC/CE                                                            |
|-----------------------------|-----------------------------------------------------------------------------------|
| Operating Temp              | 0-60 °C / 32-140 °F                                                               |
| Supported<br>Resolutions    | Up to 1920x1200 (interlaced & progressive)                                        |
| Dimensions &<br>Weight      | 146 x 30 x 128 mm<br>5.7" x 1.2" x 5.0"<br>0.36 kg / 0.8 lb                       |
| Ports                       | Gigabit Ethernet HDMI Out 3.5mm stereo out 3.5mm RS232 w/ null modem USB 2.0 (x2) |
| Bandwidth                   | 180-500 Mbps                                                                      |
| Power Supply (not included) | ~4.7 – 23V<br>5.5mm/2.1mm, Positive tip                                           |
| РоЕ                         | 10 watts maximum                                                                  |