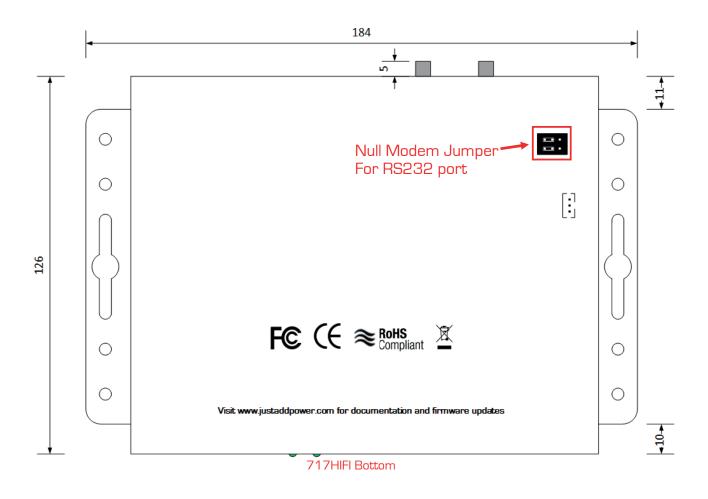

| Compliancy                  | HDCP 2.2 & RoHS/FCC/CE                                               |
|-----------------------------|----------------------------------------------------------------------|
| Operating Temp              | 0-60 °C / 32-140 °F                                                  |
| Supported<br>Resolutions    | Up to 4096x2160 (interlaced & progressive)                           |
| Dimensions &<br>Weight      | 184 x 30 x 126 mm<br>7.2" x 1.2" x 5.0"<br>0.45 kg / 1.0 lb          |
| Ports                       | Gigabit Ethernet<br>HDMI In<br>HDMI Out<br>3.5mm RS232 w/ null modem |
| Bandwidth                   | 180-500 Mbps                                                         |
| Power Supply (not included) | ~4.7 – 23V<br>5.5mm/2.1mm, Positive tip                              |
| PoE                         | 10 watts maximum                                                     |