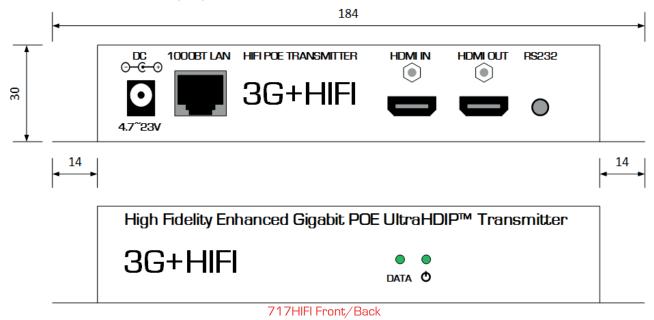

| Compliancy                  | HDCP 2.2 & RoHS/FCC/CE                                               |
|-----------------------------|----------------------------------------------------------------------|
| Operating Temp              | 0-60 °C / 32-140 °F                                                  |
| Supported<br>Resolutions    | Up to 4096x2160 (interlaced & progressive)                           |
| Dimensions &<br>Weight      | 184 x 30 x 126 mm<br>7.2" x 1.2" x 5.0"<br>0.45 kg / 1.0 lb          |
| Ports                       | Gigabit Ethernet<br>HDMI In<br>HDMI Out<br>3.5mm RS232 w/ null modem |
| Bandwidth                   | 180-500 Mbps                                                         |
| Power Supply (not included) | ~4.7 – 23V<br>5.5mm/2.1mm, Positive tip                              |
| PoE                         | 10 watts maximum                                                     |