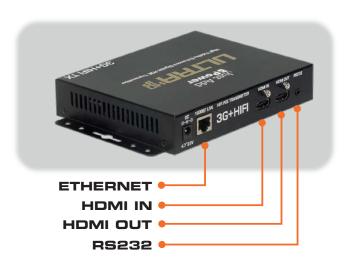

| Compliancy                  | HDCP 2.2 & RoHS/FCC/CE                                               |
|-----------------------------|----------------------------------------------------------------------|
| Operating Temp              | 0-60 °C / 32-140 °F                                                  |
| Supported<br>Resolutions    | Up to 4096x2160 (interlaced & progressive)                           |
| Dimensions &<br>Weight      | 184 x 30 x 126 mm<br>7.2" x 1.2" x 5.0"<br>0.45 kg / 1.0 lb          |
| Ports                       | Gigabit Ethernet<br>HDMI In<br>HDMI Out<br>3.5mm RS232 w/ null modem |
| Bandwidth                   | 180-500 Mbps                                                         |
| Power Supply (not included) | ~4.7 – 23V<br>5.5mm/2.1mm, Positive tip                              |
| PoE                         | 10 watts maximum                                                     |