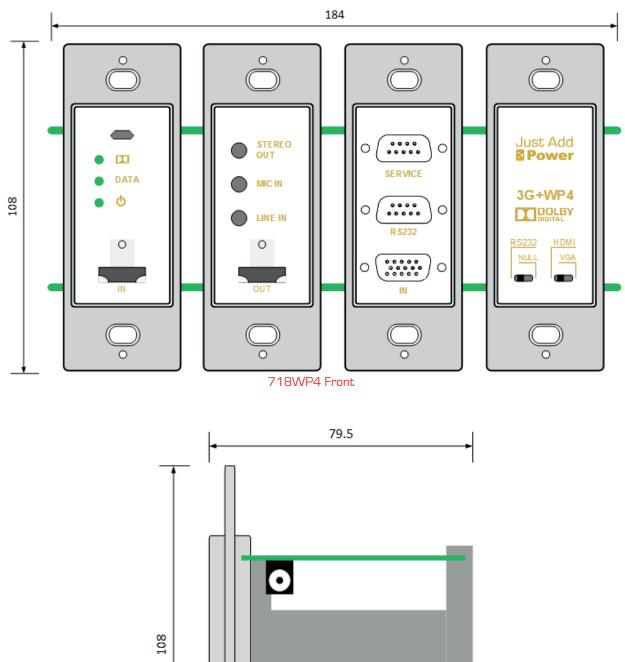

| Compliancy     | HDCP 2.2 & RoHS/FCC/CE           |                                                      | Features                                                              |          |  |
|----------------|----------------------------------|------------------------------------------------------|-----------------------------------------------------------------------|----------|--|
| Operating Temp | 0-60 °C / 32-140 °F              |                                                      | Ultra HD & 4K video with HDCP 2.2                                     |          |  |
| Supported      | Up to 4096x2160                  |                                                      | HDMI and VGA video inputs                                             |          |  |
| Resolutions    | (interlaced & progressive)       | 5.1 Dolby Digital transformed to 2-channel audio     |                                                                       |          |  |
| Dimensions &   | 108 x 184 x 79.5 mm              |                                                      | (Dolby PLII)                                                          |          |  |
| Weight         | 4.3" x 7.2" x 3.1"               |                                                      | Mic-In and Line-In mixable with HDMI audio                            |          |  |
|                | 0.27 kg / 0.6 lb                 | Stereo audio output with built-in delay* USB over IP |                                                                       |          |  |
|                | Gigabit Ethernet                 |                                                      |                                                                       | dom      |  |
|                | HDMI In & HDMI Out               |                                                      | CEC/IR/RS232 control with null modem<br>Image Play – Push, Pull & Pop |          |  |
|                | 3.5mm Line-In<br>3.5mm Mic-In    |                                                      | Illiage Flay – Fusil, Full & FOP                                      |          |  |
| Ports          | 3.5mm Mic-in<br>3.5mm Stereo Out |                                                      |                                                                       |          |  |
| FULS           | DB9F RS232 w/ null modem         | 6                                                    |                                                                       |          |  |
|                | DB9M Service port                |                                                      | 0 9 9                                                                 | D .      |  |
|                | Micro-USB 2.0                    |                                                      |                                                                       |          |  |
|                | 5.5mm/2.1mm barrel               |                                                      |                                                                       | Just Add |  |
| Bandwidth      | 180-500 Mbps                     | ]                                                    |                                                                       | 3G+WP4   |  |
| Power Supply   | ~4.7 – 23V                       | ▋▕▎▎▎▖                                               |                                                                       | DOLBY    |  |
| (not included) | 5.5mm/2.1mm, Positive tip        |                                                      |                                                                       |          |  |
| PoE            | 10 watts maximum                 | ]                                                    |                                                                       |          |  |
|                |                                  |                                                      |                                                                       |          |  |
|                |                                  |                                                      |                                                                       |          |  |
|                |                                  |                                                      |                                                                       |          |  |
|                |                                  |                                                      |                                                                       |          |  |
|                |                                  |                                                      |                                                                       |          |  |
|                |                                  |                                                      |                                                                       |          |  |
| HD             | мі оит 🗕                         |                                                      |                                                                       | - VGA IN |  |

## Available from B2B Online Portal **CNE**AV.eu

All measurements in millimeters (mm)

718WP4 Side