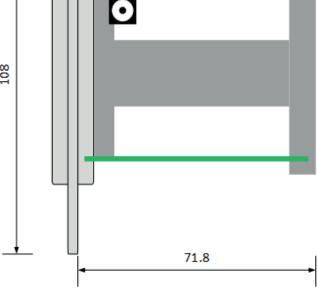

| Compliancy     | HDCP 2.2 & RoHS/FCC/CE           |                                                      | Features                                                              |          |  |
|----------------|----------------------------------|------------------------------------------------------|-----------------------------------------------------------------------|----------|--|
| Operating Temp | 0-60 °C / 32-140 °F              |                                                      | Ultra HD & 4K video with HDCP 2.2                                     |          |  |
| Supported      | Up to 4096x2160                  |                                                      | HDMI and VGA video inputs                                             |          |  |
| Resolutions    | (interlaced & progressive)       | 5.1 Dolby Digital transformed to 2-channel audio     |                                                                       |          |  |
| Dimensions &   | 108 x 184 x 79.5 mm              |                                                      | (Dolby PLII)                                                          |          |  |
| Weight         | 4.3" x 7.2" x 3.1"               |                                                      | Mic-In and Line-In mixable with HDMI audio                            |          |  |
|                | 0.27 kg / 0.6 lb                 | Stereo audio output with built-in delay* USB over IP |                                                                       |          |  |
|                | Gigabit Ethernet                 |                                                      |                                                                       | dom      |  |
|                | HDMI In & HDMI Out               |                                                      | CEC/IR/RS232 control with null modem<br>Image Play – Push, Pull & Pop |          |  |
|                | 3.5mm Line-In<br>3.5mm Mic-In    |                                                      | Illiage Flay – Fusil, Full & FOP                                      |          |  |
| Ports          | 3.5mm Mic-in<br>3.5mm Stereo Out |                                                      |                                                                       |          |  |
| FULS           | DB9F RS232 w/ null modem         | 6                                                    |                                                                       |          |  |
|                | DB9M Service port                |                                                      | 0 9 9                                                                 | D .      |  |
|                | Micro-USB 2.0                    |                                                      |                                                                       |          |  |
|                | 5.5mm/2.1mm barrel               |                                                      |                                                                       | Just Add |  |
| Bandwidth      | 180-500 Mbps                     | ]                                                    |                                                                       | 3G+WP4   |  |
| Power Supply   | ~4.7 – 23V                       | ▋▕▎▎▎▖                                               |                                                                       | DOLBY    |  |
| (not included) | 5.5mm/2.1mm, Positive tip        |                                                      |                                                                       |          |  |
| PoE            | 10 watts maximum                 | ]                                                    |                                                                       |          |  |
|                |                                  |                                                      |                                                                       |          |  |
|                |                                  |                                                      |                                                                       |          |  |
|                |                                  |                                                      |                                                                       |          |  |
|                |                                  |                                                      |                                                                       |          |  |
|                |                                  |                                                      |                                                                       |          |  |
|                |                                  |                                                      |                                                                       |          |  |
| HD             | мі оит 🗕                         |                                                      |                                                                       | - VGA IN |  |

## Available from B2B Online Portal **CNE**AV.eu

All measurements in millimeters (mm)

718WP4 Side