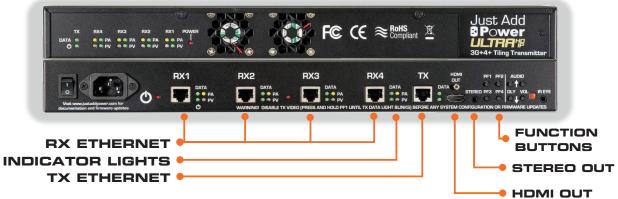

## 3G+4+ Tiling Transmitter

| Compliancy                 | HDCP & RoHS/FCC/CE                                                                   |
|----------------------------|--------------------------------------------------------------------------------------|
| Operating Temp             | 0-60 °C / 32-140 °F                                                                  |
| Supported<br>Resolutions   | Up to 4096x2160 (interlaced & progressive)                                           |
| Dimensions &<br>Weight     | 429 x 44.5 x 250 mm<br>17" x 1.75" x 9.8"<br>(19-inch rack, 1 RU)<br>2.9 kg / 6.4 lb |
| Ports                      | Ethernet connector (x5) HDMI Out 3.5mm Stereo Out IR Eye                             |
| Bandwidth                  | Up to 600 Mbps                                                                       |
| Power Supply<br>(included) | Standard Power Cable<br>IEC 60320 C13/C14<br>50 watts maximum                        |

| Features                                              |  |  |
|-------------------------------------------------------|--|--|
| Combine 4 videos onto one display                     |  |  |
| <ul> <li>4 Receivers and 1 Transmitter</li> </ul>     |  |  |
| <ul> <li>Any 4 video inputs from 3G system</li> </ul> |  |  |
| New, independent compiled video output                |  |  |
| Compiled video viewable on any Receiver               |  |  |
| Compatible with all 3G products                       |  |  |
| HDMI out for local display                            |  |  |
| Stereo audio out with amp & delay                     |  |  |
| Image Pull                                            |  |  |