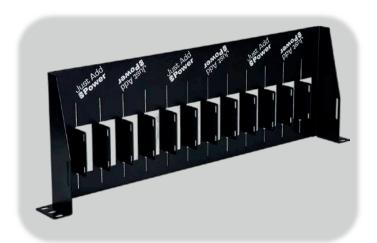

## **Organize Your Shelf**

The Just Add Power 1-Rack Unit Rack Shelf (RS1U) provides an easy way to mount standalone Just Add Power units in a rack.

- · Holds up to 13 Just Add Power standalone units
- · Pre-cut slots with separating tabs for ventilation
- Matte black finish

Keep Organized Use the Just Add Power RS1U to organize standalone 2G and 3G Transmitters and Receivers in a rack. Just Add Power units in the RS1U will take up between 3 – 5 RU of space.

| Overall<br>Dimensions               | 439 x 44.5 x 159 mm<br>17" x 1.75" x 6.26"<br>(19-inch rack, 1 RU) |
|-------------------------------------|--------------------------------------------------------------------|
| Capacity                            | 13 slots                                                           |
| Slot Dimensions                     | 34 x 159 mm                                                        |
| Rack Height with<br>Units Installed | 3 – 5 RU                                                           |
| Weight                              | 0.91 kg / 2.0 lb                                                   |