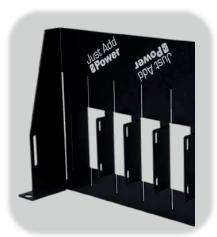

## **Organize Your Shelf**

The Just Add Power 1-Rack Unit Rack Shelf (RS1U) provides an easy way to mount standalone Just Add Power units in a rack.

- · Holds up to 13 Just Add Power standalone units
- · Pre-cut slots with separating tabs for ventilation
- Matte black finish

Keep Organized Use the Just Add Power RS1U to organize standalone 2G and 3G Transmitters and Receivers in a rack. Just Add Power units in the RS1U will take up between 3 – 5 RU of space.

| Overall<br>Dimensions               | 439 x 44.5 x 159 mm<br>17" x 1.75" x 6.26"<br>(19-inch rack, 1 RU) |
|-------------------------------------|--------------------------------------------------------------------|
| Capacity                            | 13 slots                                                           |
| Slot Dimensions                     | 34 x 159 mm                                                        |
| Rack Height with<br>Units Installed | 3 – 5 RU                                                           |
| Weight                              | 0.91 kg / 2.0 lb                                                   |