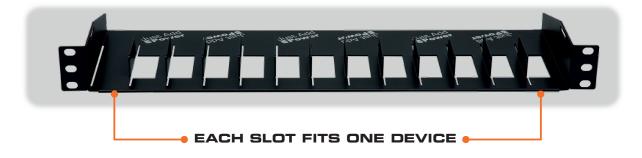

## **Organize Your Shelf**

The Just Add Power 1-Rack Unit Rack Shelf (RS1U) provides an easy way to mount standalone Just Add Power units in a rack.

- · Holds up to 13 Just Add Power standalone units
- · Pre-cut slots with separating tabs for ventilation
- Matte black finish

Keep Organized Use the Just Add Power RS1U to organize standalone 2G and 3G Transmitters and Receivers in a rack. Just Add Power units in the RS1U will take up between 3 – 5 RU of space.

| Overall<br>Dimensions               | 439 x 44.5 x 159 mm<br>17" x 1.75" x 6.26"<br>(19-inch rack, 1 RU) |
|-------------------------------------|--------------------------------------------------------------------|
| Capacity                            | 13 slots                                                           |
| Slot Dimensions                     | 34 x 159 mm                                                        |
| Rack Height with<br>Units Installed | 3 – 5 RU                                                           |
| Weight                              | 0.91 kg / 2.0 lb                                                   |