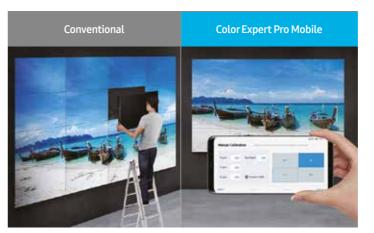

## Flexible post-installation calibration

In the past, fine tuning large-scale video wall displays after they've been installed required extensive time, effort and difficulty. Now, Color Expert Pro Mobile lets users conveniently adjust and calibrate the picture quality whenever necessary, without disassembling large-scale video walls.

#### Convenient and cost-effective refinement

Color Expert Pro Mobile uses the smartphone camera to quickly and easily calibrate without a professional calibrator physically connected to the video wall. This highly cost-effective solution can calibrate up to 25 sets(5x5) of displays at once - dramatically faster than one-by-one calibration methods.