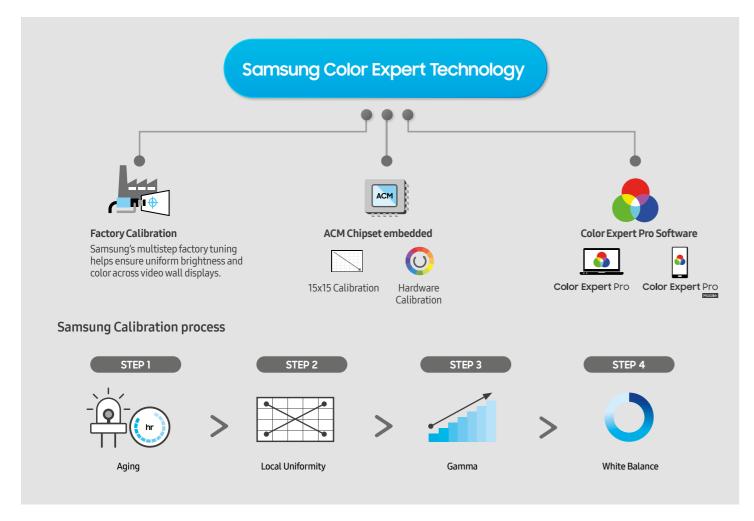

## What is Color Expert Pro?

Samsung's Color Expert Pro technology is a cutting-edge solution that allows users to ensure vibrant, uniform picture quality across their displays – even after installation. The technology is the last step in the rigorous three-part approach Samsung takes to make sure that all its displays have the highest picture quality. First, Samsung tunes displays to the highest-performing uniform brightness and color in the factory. Next, ACM IC is embedded to enable more delicate and accurate calibration than conventional solutions. Lastly, Color Expert Pro allows users to more finely tune color and other attributes after factory calibration and installation for an even better performance.

- 1. Smoother and clearer color gradation with embedded ACM IC: The Samsung Advanced Color Management (ACM) 16-bit internal chipset produces accurate color with high local uniformity, processing images and color at the highest performance available in the video wall display market.
- 2. Full calibration for brilliant picture quality: Color Expert Pro software enables gamma calibration, white balance and local uniformity to be finely tuned, which enhances video walls for any environment.
- 3. Easy installation and usability by auto ID & intuitive UI: Color Expert Pro enables easy setup with support for automatic identification and connectivity more streamlined than conventional solutions that require a complex, multi-step installation procedure.

## Accurate color, high local uniformity

With Samsung's embedded Advanced Color Management (ACM) 16-bit internal chipset, video walls display smooth and clear color gradation across all displays. Color Expert Pro calibrates the ACM Chipset to produce accurate, uniform color at the highest performance available in the market.