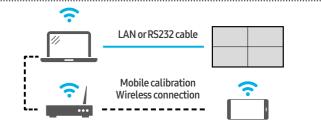

#### Step 2.

- · Connect the video walls and the laptop via RS232 or RJ45 cables.
- · Connect the laptop and access point (AP).
- · Connect the mobile phone and access point (AP).

#### Step 3.

Click the mobile icon in Color Expert Pro on laptop and connect mobile phone and laptop.

#### Step 4.

Set IP address of the laptop on the mobile phone to complete the connection.

\* This version is temporary solution until video walls are capable of Wi-Fi communication in 2019.