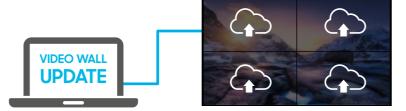

all displays after they've been installed required extensive time, effort and difficulty. Now, Color Expert Pro Mobile lets users conveniently adjust and calibrate the picture quality whenever necessary, without disassembling large-scale video walls.

4 5

#### Step 1.

Connect the video wall to the computer using cables.



#### Step 2.

Connect the calibrator to a USB port on the computer where Color Expert Pro will be run.



## Step 3.

Install Color Expert Pro on the computer.

- · Color Expert Pro download:
- connect http://v3.samsunggsbn.com ➤ SLM ➤ Display solution Download
- ▶ search "Color Expert Pro"
- $\cdot For the \, system \, authorization, please \, contact \, Samsung \, account \, manager. \,$



#### Step 4.

Update the firmware on the video walls to the latest version.



## Step 5.

Calibrate the screen colors using Color Expert Pro.



## ▶ Color Expert Pro Mobile (with PC)

#### Step 1.

Install the apk file of Color Expert Pro and Color Expert Pro Mobile from SLM page on the laptop and mobile phone.

- · Color Expert Pro download:
- connect http://v3.samsunggsbn.com ➤ SLM ➤ Display solution Download
- search "Color Expert Pro"
- $\cdot For the \, system \, authorization, please \, contact \, Samsung \, account \, manager.$



#### Step 2.

- · Connect the video walls and the laptop via RS232 or RJ45 cables.
- · Connect the laptop and access point (AP).
- · Connect the mobile phone and access point (AP).



#### Step 3.

Click the mobile icon in Color Expert Pro on laptop and connect mobile phone and laptop.



#### Step 4.

Set IP address of the lapto