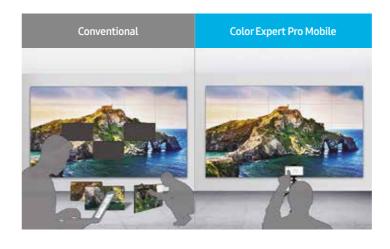

# Color Expert Pro Mobile

In today's rapid-paced marketplace, businesses need to move quickly to keep up. Samsung's Color Expert Pro Mobile application allows users to easily fine-tune their video walls on-the-go. The app enables simple, quick and cost-effective calibration without costly equipment or engineers - even after installation.

- 1. User-friendly with intuitive mobile app UI: Users can simply download the mobile app and create custom configurations with the app's intuitive, user-friendly UI no training required.
- **2. Quick, convenient and cost-effective calibration:** Color Expert Pro Mobile takes advantage of the smartphone camera to quickly and easily calibrate video walls dramatically faster than one-by-one calibration methods. This highly cost-effective solution can address as many as 25 sets (5x5 sets) of displays.
- **3. Flexible calibration after the installation:** Users can conveniently adjust video wall picture quality whenever necessary, without disassembling large-scale video walls.

#### Convenient and cost-effective refinement

Color Expert Pro Mobile uses the smartphone camera to quickly and easily calibrate without a professional calibrator physically connected to the video wall. This highly cost-effective solution can calibrate up to 25 sets(5x5) of displays at once - dramatically faster than one-by-one calibration methods.