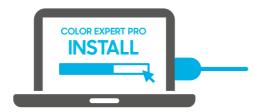

## Step 3.

Install Color Expert Pro on the computer.

- · Color Expert Pro download:
- connect http://v3.samsunggsbn.com ➤ SLM ➤ Display solution Download
- ▶ search "Color Expert Pro"
- $\cdot For the \, system \, authorization, please \, contact \, Samsung \, account \, manager. \,$