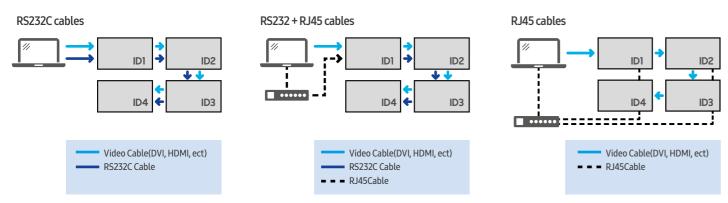

#### Step 2.

- · Connect the video walls and the laptop via RS232 or RJ45 cables.
- · Connect the laptop and access point (AP).
- · Connect the mobile phone and access point (AP).

#### Step 4.

Set IP address of the laptop on the mobile phone to complete the connection.

\* This version is temporary solution until video walls are capable of Wi-Fi communication in 2019.