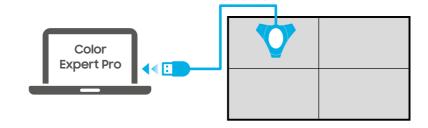

#### Step 1.

Connect the video wall to the computer using cables.

#### Step 2.

Connect the calibrator to a USB port on the computer where Color Expert Pro will be run.