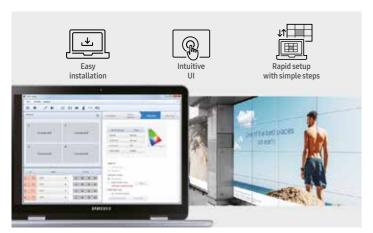

- 1. Smoother and clearer color gradation with embedded ACM IC: The Samsung Advanced Color Management (ACM) 16-bit internal chipset produces accurate color with high local uniformity, processing images and color at the highest performance available in the video wall display market.
- 2. Full calibration for brilliant picture quality: Color Expert Pro software enables gamma calibration, white balance and local uniformity to be finely tuned, which enhances video walls for any environment.
- 3. Easy installation and usability by auto ID & intuitive UI: Color Expert Pro enables easy setup with support for automatic identification and connectivity more streamlined than conventional solutions that require a complex, multi-step installation procedure.

## Simple setup, installation and usability

Color Expert Pro makes setup easy, with support for automatic identification and connectivity. More advanced than conventional solutions that require a complex, multi-step installation procedure, Color Expert Pro's intuitive user interface and straightforward connections make installation possible in a snap.