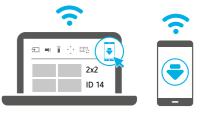

#### Step 3.

Click the mobile icon in Color Expert Pro on laptop and connect mobile phone and laptop.