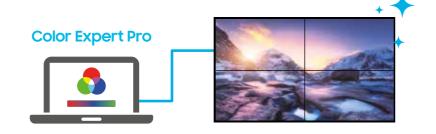

effort and difficulty. Now, Color Expert Pro Mobile lets users conveniently adjust and calibrate the picture quality whenever necessary, without disassembling large-scale video walls.

4 5

#### Step 1.

Connect the video wall to the computer using cables.



#### Step 2.

Connect the calibrator to a USB port on the computer where Color Expert Pro will be run.



## Step 3.

Install Color Expert Pro on the computer.

- · Color Expert Pro download:
- connect http://v3.samsunggsbn.com ➤ SLM ➤ Display solution Download
- ▶ search "Color Expert Pro"
- $\cdot For the \, system \, authorization, please \, contact \, Samsung \, account \, manager. \,$



#### Step 4.

Update the firmware on the video walls to the latest version.



## Step 5.

Calibrate the screen colors using Color Expert Pro.



## ▶ Color Expert Pro Mobile (with PC)

#### Step 1.

Install the apk file of Color Expert Pro and Color Expert Pro Mobile from SLM page on the laptop and mobile phone.

- · Color Expert Pro download:
- connect http://v3.samsunggsbn.com ➤ SLM ➤ Display solution Download
- search "Color Expert Pro"
- $\cdot For the \, system \, authorization, please \, contact \, Samsung \, account \, manager.$



#### Step 2.

- · Connect the video walls and the laptop via RS232 or RJ45 cables.
- · Connect the laptop and access point (AP).
- · Connect the mobile phone and access point (AP).



#### Step 3.

Click the mobile icon in Color Expert Pro on laptop and connect mobile phone and laptop.



#### Step 4.

Set IP address of the laptop on the mobile phone to complete the connection.

\* This version