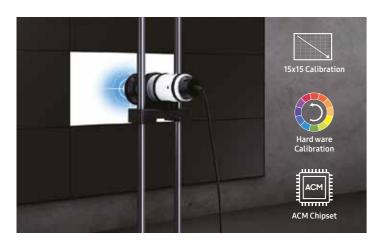

## Which solution fits your needs?

| Color<br>Expert Pro           | PC software using calibrator Calibration with ACM chipset                              | Precise calibration, customized setting | White balance /<br>Gamma correction /<br>Local uniformity | Calibrate one by one and connect up to 15 x 15 with daisy chain loop out               | 6min                                |
|-------------------------------|----------------------------------------------------------------------------------------|-----------------------------------------|-----------------------------------------------------------|----------------------------------------------------------------------------------------|-------------------------------------|
|                               | Technology type                                                                        | Benefits                                | Calibration feature                                       | How to calibrate                                                                       | Calibration duration*<br>(2x2 sets) |
| Color<br>Expert Pro<br>Mobile | Mobile application<br>through wireless sensor     Use embedded camera<br>as calibrator | Quick & easy,<br>cost saving            | White balance                                             | Calibrate 5 x 5 sets at once and extend to bigger size by overlapping calibration area | 1min                                |

## Accurate color, high local uniformity

With Samsung's embedded Advanced Color Management (ACM) 16-bit internal chipset, video walls display smooth and clear color gradation across all displays. Color Expert Pro calibrates the ACM Chipset to produce accurate, uniform color at the highest performance available in the market.