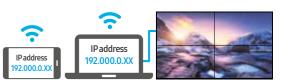

#### Step 4.

Set IP address of the laptop on the mobile phone to complete the connection.

\* This version is temporary solution until video walls are capable of Wi-Fi communication in 2019.