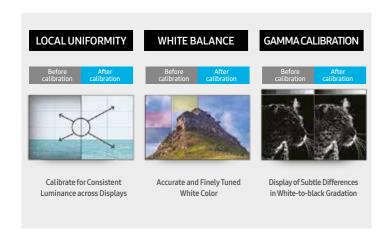

## **Enhanced picture quality for any setting**

Color Expert Pro delivers stunning before-and-after results. White balancing options enable accurate white color. Users can calibrate for consistent luminance and color uniformity across displays. Gamma and gray scale calibration brings out subtleties, detail and depth in white-to-black gradation.