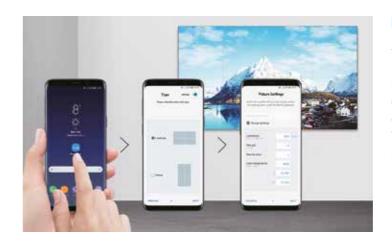

# Color Expert Pro Mobile

In today's rapid-paced marketplace, businesses need to move quickly to keep up. Samsung's Color Expert Pro Mobile application allows users to easily fine-tune their video walls on-the-go. The app enables simple, quick and cost-effective calibration without costly equipment or engineers - even after installation.

- 1. User-friendly with intuitive mobile app UI: Users can simply download the mobile app and create custom configurations with the app's intuitive, user-friendly UI no training required.
- **2. Quick, convenient and cost-effective calibration:** Color Expert Pro Mobile takes advantage of the smartphone camera to quickly and easily calibrate video walls dramatically faster than one-by-one calibration methods. This highly cost-effective solution can address as many as 25 sets (5x5 sets) of displays.
- **3. Flexible calibration after the installation:** Users can conveniently adjust video wall picture quality whenever necessary, without disassembling large-scale video walls.

## Intuitive mobile app for easy adjustment

Thanks to an intuitive, user-friendly interface, Color Expert Pro Mobile allows users to easily calibrate large-scale video walls with no special training. Users can just simply download this powerful mobile app and begin calibrating and finely tuning video walls for stunning results.